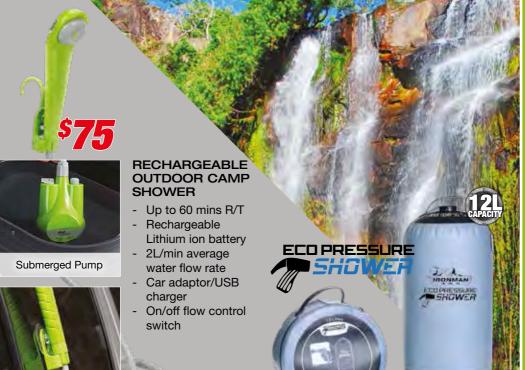

o clean, removable lid and seat

Easy to use, hand pump flush

- 12L fresh water storage
- 12L / 20L waste tank
- Double sealed drain valve. prevents leaks and odours
- Self contained toilet with no external connections





**BUSH TOILET BAGS** 

Bio-degradable replacement bags





### **MULTI-PURPOSE** WHEEL CARRIER BAG

- Made super strong from 1000D PVC with drain holes for easy cleaning
- Reinforced 50mm webbing straps



### **BUSH TOILET**

- Compact design, folds flat
- Galvanised rust-proof steel
- Supports up to 200kg
- Includes carry bag



### **EXPLORER DUFFLE BAG**

- 1000D waterproof PVC with side compression straps
- Internal mesh zipper pocket
- Top handles





### **TOURING CARGO BAG**

- Heavy duty, waterproof polyester
  - Top and side carry handles
- Durex® buckles





Suction Cup / Hook

- 1.5L Kettle with 304 grade stainless steel

 Tub reduces to 30mm H and tolerates heat up to 100°C

- Holds stable water pressure for up to 6 mins
- Water temperatures up to 50°C
- Foot pump creates water pressure
- Compact pack flat design



### HAND CLEANER

- Use with or without water
- Soap free and Ph balanced
- Removes dirt, grease, grime, oil and ink.





### MALLET, AXE AND AXE/SPLITTER

- Forged carbon steel heads
- Multi-core fiberglass and PVC moulded handle
- Moulded rubber grip for added comfort



# 18

**TENT PEG MALLET** 

Weight: 0.9kg

**AXE** 

Weight: 0.7kg

### **AXE / SPLITTER**

- Weight: (head) 2.0kg

### **6 PERSON PICNIC SET**

- Insulated cooler bag
- 43 Piece set

### **3 PIECE SHOVEL**

- Reinforced cushioned PVC handle
- **CNC** mach