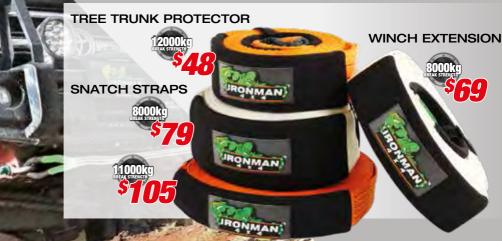

e set

### **3 PIECE SHOVEL**

- Reinforced cushioned PVC handle
- **CNC** machined joining threads
- Hardened steel post hole blade
- Long shovel / short handled spade
- Tough storage bag















# 120W SOLAR MAT KIT

- 22.5% highly efficient SunPower™ monocrystalline C60 solar cells
- 12V Digital, 5 stage 15A PWM (pulse width modulated) weatherproof controller
- 6 x 20W panels, folding down to 40 x 30cm
- Extremely compact and lightweight



### LARGE RECOVERY KIT

- 9m x 8000kg snatch strap
- 20m x 4500kg winch extension
- 3m x 12000kg tree trunk protector
- 5m x 8mm drag chain
- 2 x 4.7t bow shackles
- Snatch block
- Leather gloves
- Kit bag





### **SMALL RECOVERY KIT**

- 9m x 8000kg snatch strap
- 2 x 4.7t bow shackles
- Rated recovery hitch
- Leather gloves
- Kit bag











160L/MIN COMPRESSOR





- 45A maximum current
- Snap-on quick release fitting
- 8m heat resistant, heavy duty hose with inline pressure gauge/deflator
- Moisture and dust resistant



90L/MIN COMPRESSOR



- 12V, 450W motor with 45mm cylinder
- 40A maximum current
- Snap-on quick release fitting
- 8m heat resistant, heavy duty hose with inline pressure gauge/deflator
- Moisture and dust resistant

# PRESSURE GAUGE - Reading

 Reading hold function



### SMART DEFLATOR WITH GAUGE

 Quick connect with pressure gauge

### DUAL INFLATOR

- Inflate 2 x tyres at once



- Quick connect speedy deflator





\$35



### **SPEEDY DEFLATOR**

- USA Patented
- Accurate and easy to read pressure gauge
- Corrosion resistant

### **TYRE GAUGE**

- Accurate pressure gauge
- Holds pressure when re