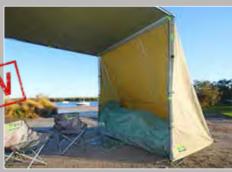

awnings
- Can be padlocked on for security
- Rated up to 35kg

Quick Release Bracket

\$**135** twin pk \$**65** twin pk



### **AWNING ROOM ENCLOSURE**

- Fully enclosed extra room with removable floor for easy cleaning
- Integrated ceiling to help control temperature and reduce condensation
- All openings with insect netting and internal covers

1.4m **\$420** 

2.0m **\$450** 

2.5m **\$465** 

### AWNING MOSQUITO NET

- Four sides plus enclosed ceiling

### **NET AND ROOM SIZES:**

1.4m Long x 2.0m Out 2.0m Long x 2.5m Out 2.5m Long x 2.5m Out

1.4m **\$155** 

2.0m **\$165** 

2.5m **\$185** 



### **AWNING XTRA**

### A CONVIENIENT ALCOVE

- Built from 280gsm Ripstop poly cotton
- Attaches via any standard sail track
- Gusseted heavy duty clips
- Gusseted eyelets
- UV50+ rated







- All openings with insect mesh and internal covers
- 65mm high density luxury foam mattress
- Heavy duty 1000D waterproof transport cover
- Lightweight aluminium and insulated floor 1.4m wide x 2.4m long x 1.3m high (Int.dimensions)
- Heavy duty YKK zips

### **ROOF TENT BAG**

- 1000D waterproof PVC with heavy duty stitching and YKK zips
- Attach and use via any sail track
- Off ground storage



### ANNEX (sold separately)

- Easily zips onto the main tent
- 1000D waterproof PVC built-in removable floor
- All openings with insect netting mesh and internal covers
- Extension kit available



- UV stabilised polyethylene (LLDPE)
- BPA Free, and FDA approved



*\$*161

Hand Wash not included

- 1100 W x 75 D x 720mm H\*
- **50L WHEEL ARCH TANK** 1215 W x 90 D x 590mm H\*
- **50L TAPER