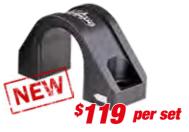

to Federal laws.

### LEGALLY CARRY MORE PAYLOAD





### TO SUIT:





# +600kg Payload = 3500kg GVM

From \$3012



(CPA49748)

From \$3012







(CPA48310) From \$3012



From \$ 2364

### KEEP IT LEGAL KEEP IT SAFE

Prices quoted are excluding installation and engineering sign off fee (post registration only)

Installation is only available at an Authorised Ironman 4x4 facility and is subject to state compliance



(CPA45466) From \$3318



### SUSPENSION ALIGNMENT **PRODUCTS**



### **UPPER CONTROL ARMS**

- Optimise wheel alignment at raised ride height
- More clearance for larger tyres and increased lift
- Drop forged alloy construction
- High strength and durable



### ADJUSTABLE STEERING RODS

- Adjustable length rod to centalise steering wheel after suspension lift

from \$4



### **SWAY BAR MOUNT KITS**

- Stronger than OEM construction
- Stylish anodised billet aluminium design

### CASTER WEDGE KITS

- Adjusts caster and pinion angle in leaf sprung vehicles



### **ADJUSTABLE** PANHARD ROD

- Used to correct axle shift after raising suspension
- Adjustable to re-centralise axle to vehicle

### ADJUSTABLE TRAILING ARMS

To suit Toyota Landcruiser and Nissan Patrol

- Comp spec solid 32mm
- On car adjustable
- Rubber bushes

UPPER \$179 ea LOWER \$2



### LOAD PLUS

Helper Spring Kit

- Progressive and adjustable
- Maximises vehicle payload
- Improves safety and stability
- Economical leaf spring upgrade Ideal for light commercial vehicles, 4x4's, utes and vans
- DIY installation





# LED INSTANT AWNING

- Premium 280gsm Ripstop UV50+ rated poly cotton ca