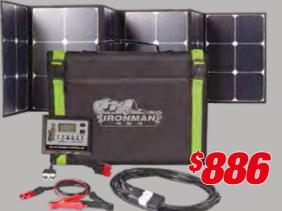

- Holds stable water pressure for up to 6 mins
- Water temperatures up to 50°C
- Foot pump creates water pressure
- Compact pack flat design



### HAND CLEANER

- Use with or without water
- Soap free and Ph balanced
- Removes dirt, grease, grime, oil and ink.





### MALLET, AXE AND AXE/SPLITTER

- Forged carbon steel heads
- Multi-core fiberglass and PVC moulded handle
- Moulded rubber grip for added comfort



# 18

**TENT PEG MALLET** 

Weight: 0.9kg

**AXE** 

Weight: 0.7kg

### **AXE / SPLITTER**

- Weight: (head) 2.0kg

### **6 PERSON PICNIC SET**

- Insulated cooler bag
- 43 Piece set

### **3 PIECE SHOVEL**

- Reinforced cushioned PVC handle
- **CNC** machined joining threads
- Hardened steel post hole blade
- Long shovel / short handled spade
- Tough storage bag















# 120W SOLAR MAT KIT

- 22.5% highly efficient SunPower™ monocrystalline C60 solar cells
- 12V Digital, 5 stage 15A PWM (pulse width modulated) weatherproof controller
- 6 x 20W panels, folding down to 40 x 30cm
- Extremely compact and lightweight



### LARGE RECOVERY KIT

- 9m x 8000kg snatch strap
- 20m x 4500kg winch extension
- 3m x 12000kg tree trunk protector
- 5m x 8mm drag chain
- 2 x 4.7t bow shackles
- Snatch block
- Leather gloves
- Kit bag





### **SMALL RECOVERY KIT**

- 9m x 8000kg snatch strap
- 2 x 4.7t bow shackles
- Rated recovery hitch
- Leather gloves
- Kit bag











160L/MIN COMPRESSOR





- 45A maximum current
- Snap-on quick release fitting
- 8m heat resistant, heavy duty hose with inline pressure gauge/deflator
- Moisture and dust resistant



90L/MIN COM