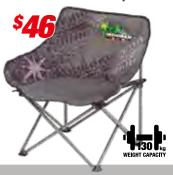

uries, including:

- Small, medium and large wounds
- Burns
- Snake bite kit
- Sprains and fractures
- CPR

Ideal in a range of environments including home, work, car or 4WD, camping, caravan or boat





### **DELUXE SOFT ARM CHAIR**

Soft durable arms with high strength steel frame

Integrated drink holder and insulated pocket in arm

Handy side utility pocket

### **DELUXE LOUNGE CAMP CHAIR**

- With extra comfort padding
- Integrated drink holder pocket

Wide design



### **DELUXE HARD ARM CHAIR**

- Rear locking tabs lock chair open or closed
- Strong and durable solid arms with high strength steel frame
- Integrated side drink holder

### MID SIZED LOW **BACK CAMP CHAIR**

Compact design

**QUICK-FOLD TABLE** 

Height adjustable

Carry bag included

Ideal for festivals and juniors



- Rated at 50kg

# QUICK-FOLD CAMPING STEPS

- Non slip glow in the dark treads
- Quick-click double locking legs
- Can be used as entry mat





- fibre with baffles
- Zip 2 bags together to make double sized sleeping bag
- Includes duffle carry bag



SINGLE 900 x 2100mm

**DOUBLE** 1350 x 2100mm

### **SWAGS**

- High performance 320gsm Ripstop canvas with insect mesh protection
- Lightweight alloy poles
- 70mm high density mattress
- Internal storage pockets/ external shoe
- Includes heavy duty carry bag



### 30L, 40L AND 50L



Spring Loaded Handle



3 Internal LED Lights



Front and Top Display

### **FRIDGES / FREEZERS**

SECOP COMPRESSOR (FORMERLY DANFOSS)

- Digital control panel
- Super bright internal LED light
- Three stage battery protection
- Max and economy modes
- Mul