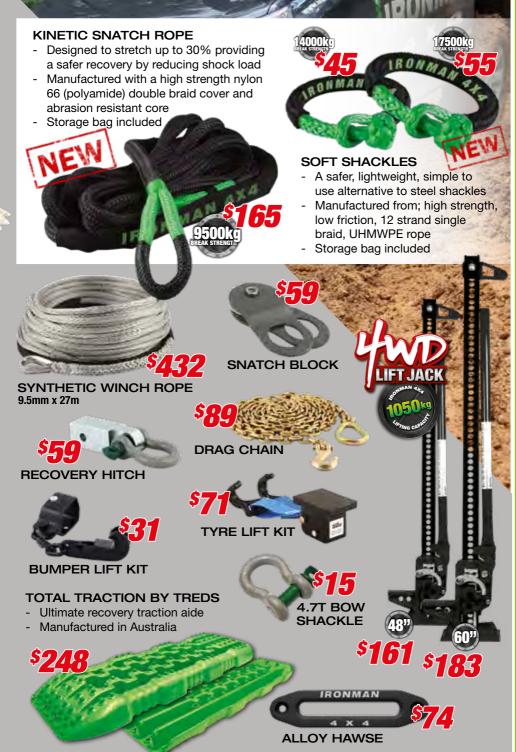

set

### **3 PIECE SHOVEL**

- Reinforced cushioned PVC handle
- **CNC** machined joining threads
- Hardened steel post hole blade
- Long shovel / short handled spade
- Tough storage bag















# 120W SOLAR MAT KIT

- 22.5% highly efficient SunPower™ monocrystalline C60 solar cells
- 12V Digital, 5 stage 15A PWM (pulse width modulated) weatherproof controller
- 6 x 20W panels, folding down to 40 x 30cm
- Extremely compact and lightweight



### LARGE RECOVERY KIT

- 9m x 8000kg snatch strap
- 20m x 4500kg winch extension
- 3m x 12000kg tree trunk protector
- 5m x 8mm drag chain
- 2 x 4.7t bow shackles
- Snatch block
- Leather gloves
- Kit bag





### **SMALL RECOVERY KIT**

- 9m x 8000kg snatch strap
- 2 x 4.7t bow shackles
- Rated recovery hitch
- Leather gloves
- Kit bag











160L/MIN COMPRESSOR





- 45A maximum current
- Snap-on quick release fitting
- 8m heat resistant, heavy duty hose with inline pressure gauge/deflator
- Moisture and dust resistant



90L/MIN COMPRESSOR



- 12V, 450W motor with 45mm cylinder
- 40A maximum current
- Snap-on quick release fitting
- 8m heat resistant, heavy duty hose with inline pressure gauge/deflator
- Moisture and dust resistant

# PRESSURE GAUGE - Reading

 Reading hold function



### SMART DEFLATOR WITH GAUGE

 Quick connect with pressure gauge

### DUAL INFLATOR

- Inflate 2 x tyres at once



- Quick connect speedy deflator





\$35



### **SPEEDY DEFLATOR**

- USA Patented
- Accurate and easy to read pressure gauge
- Corrosion resistant

### **TYRE GAUGE**

- Accurate pressure gauge
- Holds pressure when remo