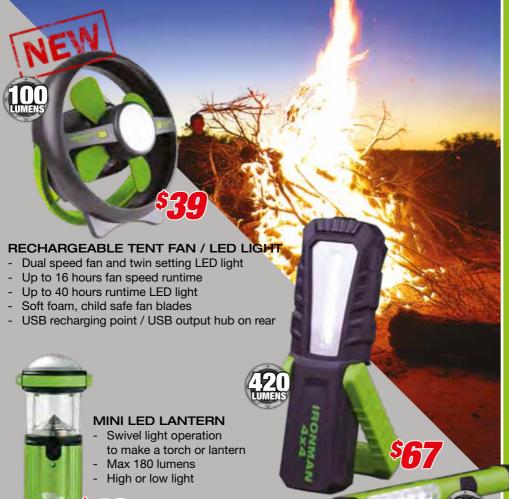

capacity
- Adjustable height
- Non slip rubber
- Adjustable, levelling feet



### LED TENT LIGHT

- Batteries last up to 30 hours at full charge
- 24 x premium white LED's







### LED SENSOR HEADLAMP

- 220 lumens with CREE LED's
- Manual or sensor operation
- 120m beam distance

### 12V LED LIGHT STRIP

- 1.2m LED light strip
- 3m wire with 12V plug and switch
- 12V socket with battery clips

### LED LANTERN

- 80m beam distance with bright white CREE LED's
- Multi-function:
   White light, red light and small LED's
- Includes a flashing S.O.S operation on both white and red lights





 Adjust brightness of LED light strips



### AWNING 12V LED LIGHT STRIP AND DIMMER SET

- 1.2m LED light strip
- 3m wire with 12V plug and switch
- Attaches via sail track
- Dimmable
- IP68 rated





### LED WORK LIGHT COMBO (SET OF 2 WORK LIGHTS)

### FEATURES OF BOTH LIGHTS:

- Magnet for positioning light in work area
- 2 x brightness options, plus a torch function
- Batteries included

### **FEATURES OF LARGER LIGHT:**

- USB rechargeable work light



UNIVERCAL CEAT

### **UNIVERSAL SEAT COVERS**

- 100% Nylon universal fit
- Resists mud/grease/water
- Washable



EZY-GO TOILET

Easy to clean, removable lid and seat

Easy to use, hand pump flush

- 12L fresh water storage
- 12L / 20L waste tank
- Double sealed drain valve. prevents leaks and odours
- Self contained toilet with no external connections





**BUSH TOILET BAGS** 

Bio-degradable replacement bags





### **MULTI-PURPOSE** WHEEL CARRIER BAG

- Made super strong from 1000D PVC with drain holes for easy cleaning
- Rei