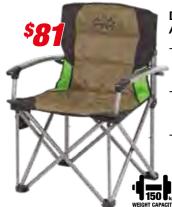

\*
- 20L JERRY CAN 170 W x 350 D x 460mm H<sup>3</sup>

- 845 W x 360 D x 270mm H\*
- **50L ROOF RACK TANK** 1200 W x 600 D x 120mm H\*
- **CLEAR TANK HOSE** 1500mm L with Tap
- 15L UNDER TRAY TANK 345 W x 255 D x 305mm H

\*Includes height of screw cap









FIRST AID KITS

Innovative fold out pouch system types of injuries, including:

- Small, medium and large wounds
- Burns
- Snake bite kit
- Sprains and fractures
- CPR

Ideal in a range of environments including home, work, car or 4WD, camping, caravan or boat





### **DELUXE SOFT ARM CHAIR**

Soft durable arms with high strength steel frame

Integrated drink holder and insulated pocket in arm

Handy side utility pocket

### **DELUXE LOUNGE CAMP CHAIR**

- With extra comfort padding
- Integrated drink holder pocket

Wide design



### **DELUXE HARD ARM CHAIR**

- Rear locking tabs lock chair open or closed
- Strong and durable solid arms with high strength steel frame
- Integrated side drink holder

### MID SIZED LOW **BACK CAMP CHAIR**

Compact design

**QUICK-FOLD TABLE** 

Height adjustable

Carry bag included

Ideal for festivals and juniors



- Rated at 50kg

# QUICK-FOLD CAMPING STEPS

- Non slip glow in the dark treads
- Quick-click double locking legs
- Can be used as entry mat





- fibre with baffles
- Zip 2 bags together to make double sized sleeping bag
- Includes duffle carry bag



SINGLE 900 x 2100mm

**DOUBLE** 1350 x 2100mm

### **SWAGS**

- High performance 320gsm Ripstop canvas with insect mesh protection
- Lightweight alloy poles
- 70mm high density mattress
- Internal storage pockets/ extern