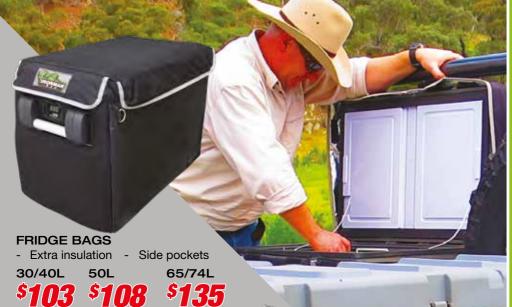

STEPS

- Non slip glow in the dark treads
- Quick-click double locking legs
- Can be used as entry mat





- fibre with baffles
- Zip 2 bags together to make double sized sleeping bag
- Includes duffle carry bag



SINGLE 900 x 2100mm

**DOUBLE** 1350 x 2100mm

### **SWAGS**

- High performance 320gsm Ripstop canvas with insect mesh protection
- Lightweight alloy poles
- 70mm high density mattress
- Internal storage pockets/ external shoe
- Includes heavy duty carry bag



### 30L, 40L AND 50L



Spring Loaded Handle



3 Internal LED Lights



Front and Top Display

### **FRIDGES / FREEZERS**

SECOP COMPRESSOR (FORMERLY DANFOSS)

- Digital control panel
- Super bright internal LED light
- Three stage battery protection
- Max and economy modes
- Multi-voltage DC 12-24v and AC 100-240v





### **FRIDGE SLIDES**

- 100kg rating
- Lock in and lock out slide
- Includes four tie down straps





### WIRELESS LCD FRIDGE THERMOMETER

- Displays internal and ambient temperatures wirelessly
- Up to 50m transmission

### **FRIDGE STRAPS**

- Lashing capacity of 75kg
- Four straps



### FRIDGE STAND

- Aluminium frame
- 100kg weight capacity
- Adjustable height
- Non slip rubber
- Adjustable, levelling feet



### LED TENT LIGHT

- Batteries last up to 30 hours at full charge
- 24 x premium white LED's







### LED SENSOR HEADLAMP

- 220 lumens with CREE LED's
- Manual or sensor operation
- 120m beam distance

### 12V LED LIGHT STRIP

- 1.2m LED light strip
- 3m wire with 12V plug and switch
- 12V socket with battery clips

### LED LANTERN

- 80m beam distance with bright white C