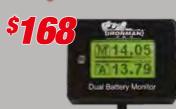

$783* 

1300mm Drawer 1300L x 490W x 275mm H \$891





### WING KITS

Suits Twin Drawer Systems

IRON CLAD

- Vehicle specific design
- Lift out panels for easy storage access
- 12mm marine grade ply
- Black powdercoated finish on steel front fascia

900mm and **\$270** 

1300mm L



# **DUAL BATTERY SYSTEMS**

**IDEAL FOR RUNNING ACCESSORIES SUCH** AS FRIDGES AND AWNING LIGHTS

### 40 AMP DC TO DC BATTERY **CHARGER**

- 3-stage 12V booster charger
- Remote charge status LED indicator
- Very low standby current <3mA
- Optional start assist and boost charge features increased amperage output to 80 amp max

### START ASSIST BOOSTER KIT

- Automatic emergency vehicle start assist
- Boosts DC to DC charger output to 80 amp





- Fully automatic
- Dual voltage 12 / 24V
- Dual sensing

\$103



### 12V DIGITAL **BATTERY MONITOR**

- Can be used on dual or single 12V battery setups
- Auto dimming display





### 275 AMP DUAL **BATTERY MANAGER**

- Automatic operation with manual override
- Includes in-dash switch

Fun \$12

### **BATTERY TRAY**

- Folded steel construction
- Black powdercoated finish
- Includes mounting hardware

### TO SUIT:

Ford Ranger 2011+ Holden Colorado 2016+

Mitsubishi MQ Triton 2015 - 2018 Toyota Prado 150 2017+

# LED DUAL **BATTERY MONITOR**

- Displays main and AUX battery voltages
  - Auto dimming display





- Remote hideaway
- control box - Mountable at
- any angle - Push button override function
- Dual axle capability

### LOW WATER ALARM

- Dash warning light and alarm
- Instant warning of engine coolant loss
- To suit 12 / 24V systems
- Suit