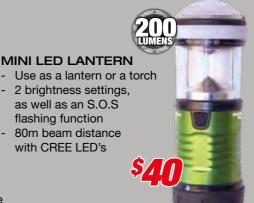

Handle



3 Internal LED Lights



Front and Top Display

### **FRIDGES / FREEZERS**

SECOP COMPRESSOR (FORMERLY DANFOSS)

- Digital control panel
- Super bright internal LED light
- Three stage battery protection
- Max and economy modes
- Multi-voltage DC 12-24v and AC 100-240v





### **FRIDGE SLIDES**

- 100kg rating
- Lock in and lock out slide
- Includes four tie down straps





### WIRELESS LCD FRIDGE THERMOMETER

- Displays internal and ambient temperatures wirelessly
- Up to 50m transmission

### **FRIDGE STRAPS**

- Lashing capacity of 75kg
- Four straps



### FRIDGE STAND

- Aluminium frame
- 100kg weight capacity
- Adjustable height
- Non slip rubber
- Adjustable, levelling feet



### LED TENT LIGHT

- Batteries last up to 30 hours at full charge
- 24 x premium white LED's







### LED SENSOR HEADLAMP

- 220 lumens with CREE LED's
- Manual or sensor operation
- 120m beam distance

### 12V LED LIGHT STRIP

- 1.2m LED light strip
- 3m wire with 12V plug and switch
- 12V socket with battery clips

### LED LANTERN

- 80m beam distance with bright white CREE LED's
- Multi-function:
   White light, red light and small LED's
- Includes a flashing S.O.S operation on both white and red lights





 Adjust brightness of LED light strips



### AWNING 12V LED LIGHT STRIP AND DIMMER SET

- 1.2m LED light strip
- 3m wire with 12V plug and switch
- Attaches via sail track
- Dimmable
- IP68 rated





### LED WORK LIGHT COMBO (SET OF 2 WORK LIGHTS)

### FEATURES OF BOTH LIGHTS:

- Magnet for positioning light in work area
- 2 x brightness options, plus a torch function
-