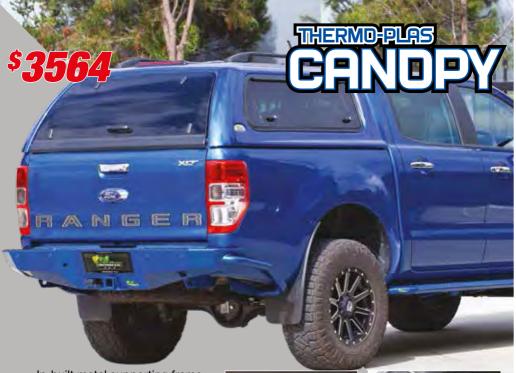

heavy duty premium 60.3mm tube (Premium not available on all models)
- Airbag compatible

**Side Steps** 

Standard 50mm tube

*\$*773

Steps / Rails Combo Standard 50mm tube

*\$929* 

**Side Steps** 

Premium 60.3mm tube

*\$848* 

Steps / Rails Comb 1026



Side Steps



Side Steps / Rails Combo



Side Steps / Rails Combo







# PINIACLE CANOPY BY TRONMAN

### WITH CENTRAL LOCKING REAR WINDOW

- Reinforced structured design
- Built from vinyl ester fiberglass
- Smooth finish
- Lockable and tinted lift-up windows
- Colour coded limited range
- Internal sliding front window
- Roof load rating of 80kg
- Marine carpet lining
- Battery LED internal light
- Available for 4x2 and 4x4 dual cab models



Central Locking



Internal Light



Internal Sliding Window



Large Access Windows





- In-built metal supporting frame
- Built from 9mm ABS plastic
- Smooth finish
- Lockable, tinted lift up windows
- Colour coded limited range
- Plug and play wiring loom
- Marine carpet lining
- Central locking on some models
- Rear LED stop light on some models
- Available for 4x2 and 4x4 dual cab models







- No drill installation
- 3mm tough polyethylene
- UV stabilised



### ABS CANOPY MOUNTING KITS FOR ROOF RACKS

- Durable and hard wearing black powdercoated finish
- Suits all steel and alloy roof racks
- Suits Thermo-Plas canopies only





### **HEAVY DUTY TOW BARS**

- Compatible with factory rear bumper Complete with tow hitch, pin
- Dynamic and static testing to 3500kg
- and 50mm 3500kg tow ball







# AIRBAG COMPATIBLE CANVAS SEAT COVERS

# TAILOR MADE COMFORT, SUITABL