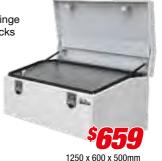

ont reduce flapping and wind noise
- Advanced water resistant welded seams



- Manufactured from tough LLDPE UV
   3.6mm stabilised plastic
- Dust and water resistant safe for tools, camping gear and electronic equipment
- Lockable heavy duty latches

- Heavy duty spring loaded handles / tie down points
- Removable tool / storage tray\*
- Strap over points for added security when in transit

**UTE BOX EXTRA** 

- Interlocking stackable design



- High profile sits above ute rail
- Heavy duty double lock
- Waterproof and dust proof
- Heavy duty with stay open lid



1400 x 540 x 540mm

# ALUMINIUM TOOL BOXES

- Twin doors
- Gas struts
- Powdercoated white T-Lock handles Stainless steel piano hinges
  - Lock water caps

### **UNDER-TRAY BOX**

**LEFT** 

**RIGHT** 

Water cap on lock







750 / 520 x 270 x 440mm **GULL WING** TRUCK BOX

Twin door

1770 x 550 x 400mm

### **ONE-TONNER**

- Stainless piano hinge
- Water caps on locks



1210 x 500 x 680mm

# STEEL TOOL BOXES

### STEEL TRUCK BOX

- Powdercoated white finish
- Sealed bearing on slides
- Heavy duty side handles
- Fully welded
- T-Lock handles

1210 x 640 x 750mm







# STEEL AND HEAVY **DUTY ALLOY TRAYS**

**HEAVY DUTY SOLUTIONS** 

### **ALLOY TRAYS**

- 3mm thick checkerplate floor
- 2mm thick galvanised drop sides and tailgate
- 300mm high drop sides
- 75mm diameter mandrel bent headboard pipe
- Anti-rattle adjustable locking hinges
- Constructed with high-tensile bolts and nvloc nuts



### 12V LED REAR TRAY **LIGHT/ COMBINATION LED TAIL LIGHT**

- Combination LED tail light features, stop light, tail l