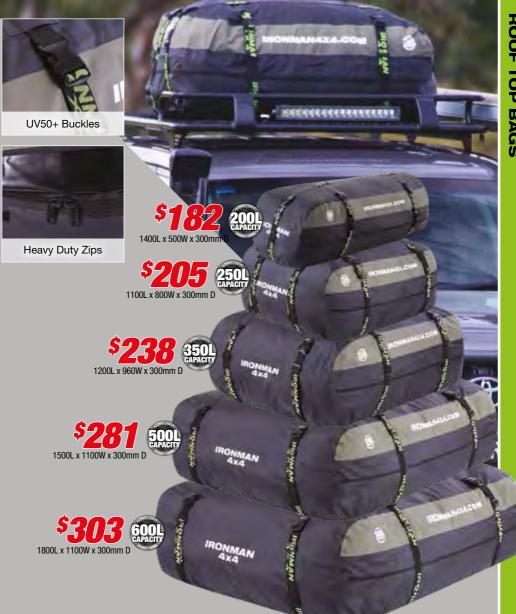

Durable gunmetal grey powdercoated finish





RACK



\$675

*\$708* 

\$735

\$675

\$708

\$675

\$702

STEEL TRADE

Spare wheel mount on cage and trade style

Cage Rack 1.4m 1.4m x 1.25m

Cage Rack 1.8m 1.8m x 1.25m

Cage Rack 2.2m 2.2m x 1.25m

Trade Rack 1.4m 1.4m x 1.25m - Open End

Trade Rack 1.8m 1.8m x 1.25m - Open End

**Trade Rack 2.2m** 2.2m x 1.25m - Open End **\$1032** 

*sggg* 

*\$1053* 

\$843

*\$983* 

### **ROOF RACK MOUNTING KITS**

- Durable powdercoated black finish
- Suits all steel and alloy roof racks
- Gutter mounting kits available in various heights



### TO SUIT:

Holden Colorado / Trailblazer (suits OE rails) Isuzu MU-X LS-T

Mercedes Benz G-Wagen

Nissan Patrol GQ and GU

Toyota Landcruiser 100, 105,60, 80, 79 d/cab, 76 200

Toyota Prado 90, 95, 120, 150



### **WEATHERPROOF ROOF TOP CARGO BAGS**

### FREE UP VALUABLE BOOT SPACE

- Weatherproof, reinforced tear resistant fibre, constructed from 500D PVC tarpaulin
- Velcro water resistant zipper overlap provides protective shield from weather
- Heavy duty webbing straps, zips and UV50+ buckles
- Additional straps and buckles at the front reduce flapping and wind noise
- Advanced water resistant welded seams



- Manufactured from tough LLDPE UV
   3.6mm stabilised plastic
- Dust and water resistant safe for tools, camping gear and electronic equipment
- Lockable heavy duty latches

- Heavy duty spring loaded handles / tie down points
- Removable tool / storage tray\*
- Strap over points for added security when in transit

**UTE BOX EXTRA** 

- Interlocking stackable design



- High profile