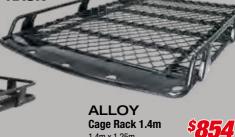

fic diesel catalytic converters
- Stainless steel flex bellows
- Includes resonator
- 1.6mm wall aluminised steel
- Easy to fit
- \*Not included in Navara D40 550. Check with your local distributor for model specifics. Not compatiable with DPF systems



### STEEL ROOF RACK

- Strong steel construction
- Reinforced mesh
- Durable black powdercoated finish

### STEEL

Cage Rack 1.4m 1.4m x 1.25m

Cage Rack 1.8m 1.8m x 1.25m

Cage Rack 2.2m 2.2m x 1.25m

**Rooftop Tent Rack 1.8m** 1.8m x 1.25m

**Rooftop Tent Rack 2.2m** 2.2m x 1.25m

Trade Rack 1.8m 1.8m x 1.25m - Open End

Trade Rack 2.2m

2.2m x 1.25m - Open End

STEEL CAGE RACK

# STEEL AND ALLOY **ROOF RACKS**

### ALLOY ROOF RACK

- 60% weight saving over steel
- Reinforced aluminium mesh
- Durable gunmetal grey powdercoated finish





RACK



\$675

*\$708* 

\$735

\$675

\$708

\$675

\$702

STEEL TRADE

Spare wheel mount on cage and trade style

Cage Rack 1.4m 1.4m x 1.25m

Cage Rack 1.8m 1.8m x 1.25m

Cage Rack 2.2m 2.2m x 1.25m

Trade Rack 1.4m 1.4m x 1.25m - Open End

Trade Rack 1.8m 1.8m x 1.25m - Open End

**Trade Rack 2.2m** 2.2m x 1.25m - Open End **\$1032** 

*sggg* 

*\$1053* 

\$843

*\$983* 

### **ROOF RACK MOUNTING KITS**

- Durable powdercoated black finish
- Suits all steel and alloy roof racks
- Gutter mounting kits available in various heights



### TO SUIT:

Holden Colorado / Trailblazer (suits OE rails) Isuzu MU-X LS-T

Mercedes Benz G-Wagen

Nissan Patrol GQ and GU

Toyota Landcruiser 100, 105,60, 80, 79 d/cab, 76 200

Toyota Prado 90, 95, 120, 150



### **WEATHERPROOF ROOF TOP CARGO BAGS**

#