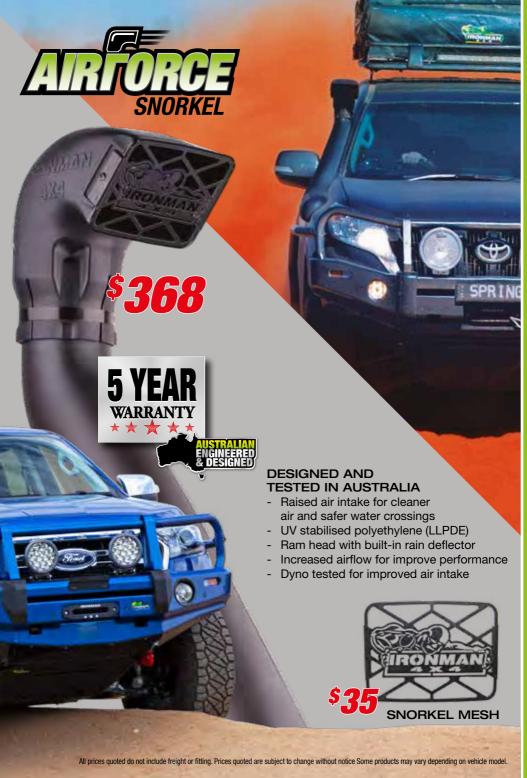

722mm (28.5") 9450 Raw Lumens

**942mm (37")** 12600 Raw Lumens

### **CURVED**

\$2420 942mm (37") 12600 Raw Lumens \$330 722mm (28.5") 9450 Raw Lumens

> **500mm (19.5")** 6300 Raw Lumens



3" OR 5" UNIVERSAL LED WORKLIGHTS

Each with side shooter spread



COSMO DUAL LED WORKLIGHT STARBRITE RECHARGEABLE FLOODLIGHT



# SIDE STEPS AND RAILS

- Heavy duty steel construction with black powdercoated finish
- Checkerplate step treads
- Available in standard 50mm or heavy duty premium 60.3mm tube (Premium not available on all models)
- Airbag compatible

**Side Steps** 

Standard 50mm tube

*\$*773

Steps / Rails Combo Standard 50mm tube

*\$929* 

**Side Steps** 

Premium 60.3mm tube

*\$848* 

Steps / Rails Comb 1026



Side Steps



Side Steps / Rails Combo



Side Steps / Rails Combo







# PINIACLE CANOPY BY TRONMAN

### WITH CENTRAL LOCKING REAR WINDOW

- Reinforced structured design
- Built from vinyl ester fiberglass
- Smooth finish
- Lockable and tinted lift-up windows
- Colour coded limited range
- Internal sliding front window
- Roof load rating of 80kg
- Marine carpet lining
- Battery LED internal light
- Available for 4x2 and 4x4 dual cab models



Central Locking



Internal Light



Internal Sliding Window



Large Access Windows





- In-built metal supporting frame
- Built from 9mm ABS plastic
- Smooth finish
- Lockable, tinted lift up windows
- Colour coded limited range
- Plug and play wiring loom
- Marine carpet lining
- Central locking on some models
- Rear LED stop light on some models
- Available for 4x2 and 4x4 dual cab models







- No drill inst