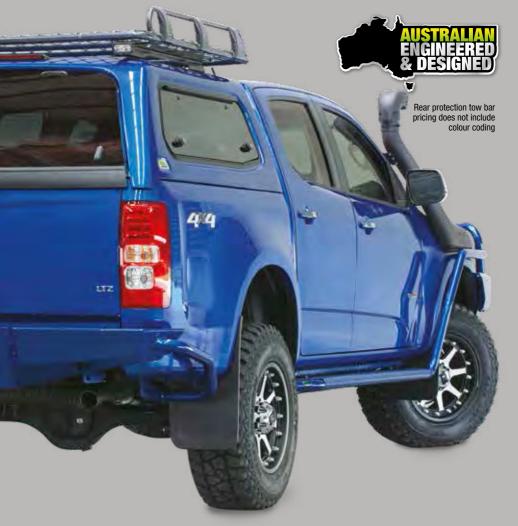

ernal sliding front window
- Roof load rating of 80kg
- Marine carpet lining
- Battery LED internal light
- Available for 4x2 and 4x4 dual cab models



Central Locking



Internal Light



Internal Sliding Window



Large Access Windows





- In-built metal supporting frame
- Built from 9mm ABS plastic
- Smooth finish
- Lockable, tinted lift up windows
- Colour coded limited range
- Plug and play wiring loom
- Marine carpet lining
- Central locking on some models
- Rear LED stop light on some models
- Available for 4x2 and 4x4 dual cab models







- No drill installation
- 3mm tough polyethylene
- UV stabilised



### ABS CANOPY MOUNTING KITS FOR ROOF RACKS

- Durable and hard wearing black powdercoated finish
- Suits all steel and alloy roof racks
- Suits Thermo-Plas canopies only





### **HEAVY DUTY TOW BARS**

- Compatible with factory rear bumper Complete with tow hitch, pin
- Dynamic and static testing to 3500kg
- and 50mm 3500kg tow ball







# AIRBAG COMPATIBLE CANVAS SEAT COVERS

# TAILOR MADE COMFORT, SUITABLE FOR VEHICLES WITH OR WITHOUT SIDE AIRBAGS

- Vehicle specific tailored fit
- Foam backed for extra comfort and protection
- 12oz, 100% cotton natural fibre canvas
- Certified side airbag compatible
- Lumbar support control access
- Built-in map pockets



Strong Comfort Canvas



**Custom Fit** 



Flame Retardant



Water Resistant



Long Lasting Quality



Maximum Vehicle Seat Protection





Galvanised steel construction and lined with marine carpet

- Fully assembled
- Complies to ADR3/02, ADR34/01 and ADR42
- T-Lock lockable handles
- Child seat