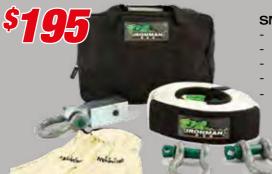

**AXE** 

Weight: 0.7kg

### **AXE / SPLITTER**

- Weight: (head) 2.0kg

### **6 PERSON PICNIC SET**

- Insulated cooler bag
- 43 Piece set

### **3 PIECE SHOVEL**

- Reinforced cushioned PVC handle
- **CNC** machined joining threads
- Hardened steel post hole blade
- Long shovel / short handled spade
- Tough storage bag















# 120W SOLAR MAT KIT

- 22.5% highly efficient SunPower™ monocrystalline C60 solar cells
- 12V Digital, 5 stage 15A PWM (pulse width modulated) weatherproof controller
- 6 x 20W panels, folding down to 40 x 30cm
- Extremely compact and lightweight



### LARGE RECOVERY KIT

- 9m x 8000kg snatch strap
- 20m x 4500kg winch extension
- 3m x 12000kg tree trunk protector
- 5m x 8mm drag chain
- 2 x 4.7t bow shackles
- Snatch block
- Leather gloves
- Kit bag





### **SMALL RECOVERY KIT**

- 9m x 8000kg snatch strap
- 2 x 4.7t bow shackles
- Rated recovery hitch
- Leather gloves
- Kit bag











160L/MIN COMPRESSOR





- 45A maximum current
- Snap-on quick release fitting
- 8m heat resistant, heavy duty hose with inline pressure gauge/deflator
- Moisture and dust resistant



90L/MIN COMPRESSOR



- 12V, 450W motor with 45mm cylinder
- 40A maximum current
- Snap-on quick release fitting
- 8m heat resistant, heavy duty hose with inline pressure gauge/deflator
- Moisture and dust resistant

# PRESSURE GAUGE - Reading

 Reading hold function



### SMART DEFLATOR WITH GAUGE

 Quick connect with pressure gauge

### DUAL INFLATOR

- Inflate 2 x tyres at once



- Quick connect speedy deflator





\$35



### **SPEEDY DEFLATOR**

- USA Patented