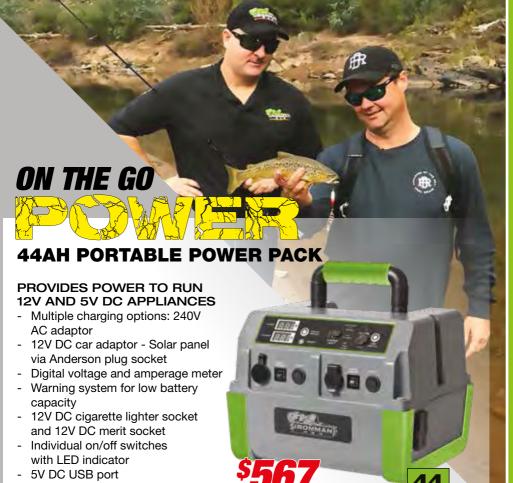

up to 100°C

- Holds stable water pressure for up to 6 mins
- Water temperatures up to 50°C
- Foot pump creates water pressure
- Compact pack flat design



### HAND CLEANER

- Use with or without water
- Soap free and Ph balanced
- Removes dirt, grease, grime, oil and ink.





### MALLET, AXE AND AXE/SPLITTER

- Forged carbon steel heads
- Multi-core fiberglass and PVC moulded handle
- Moulded rubber grip for added comfort



# 18

**TENT PEG MALLET** 

Weight: 0.9kg

**AXE** 

Weight: 0.7kg

### **AXE / SPLITTER**

- Weight: (head) 2.0kg

### **6 PERSON PICNIC SET**

- Insulated cooler bag
- 43 Piece set

### **3 PIECE SHOVEL**

- Reinforced cushioned PVC handle
- **CNC** machined joining threads
- Hardened steel post hole blade
- Long shovel / short handled spade
- Tough storage bag















# 120W SOLAR MAT KIT

- 22.5% highly efficient SunPower™ monocrystalline C60 solar cells
- 12V Digital, 5 stage 15A PWM (pulse width modulated) weatherproof controller
- 6 x 20W panels, folding down to 40 x 30cm
- Extremely compact and lightweight



### LARGE RECOVERY KIT

- 9m x 8000kg snatch strap
- 20m x 4500kg winch extension
- 3m x 12000kg tree trunk protector
- 5m x 8mm drag chain
- 2 x 4.7t bow shackles
- Snatch block
- Leather gloves
- Kit bag





### **SMALL RECOVERY KIT**

- 9m x 8000kg snatch strap
- 2 x 4.7t bow shackles
- Rated recovery hitch
- Leather gloves
- Kit bag











160L/MIN COMPRESSOR





- 45A maximum current
- Snap-on quick release fitting
- 8m heat resistant, heavy duty hose with inline pressure gauge/deflator
- Moisture and dust resistant