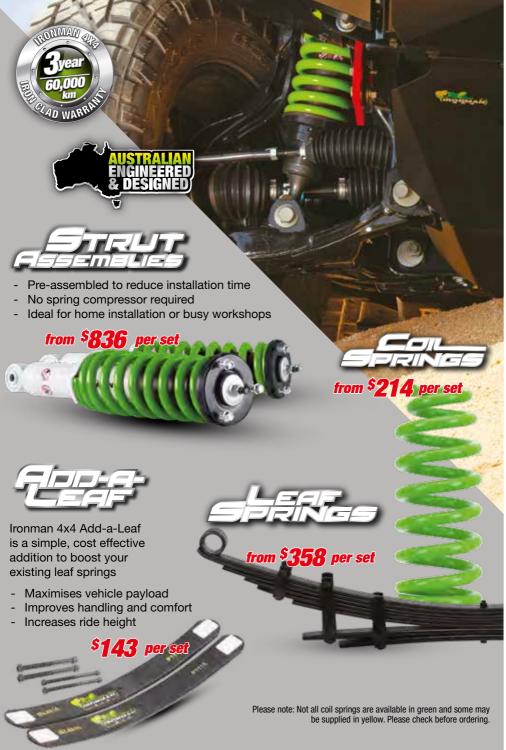

### **SUSPENSION KIT TYPES**

LEAF / LEAF (LL)

COIL / COIL (CC)

STRUT / LEAF (SL)

STRUT / COIL (SC)

TORSION BAR / LEAF (TL)

TORSION BAR / COIL (TC)

Please note: Not all coil springs are available in green and some may be supplied in yellow. Please check before ordering.