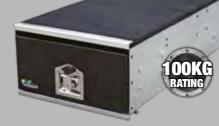

z, 100% cotton natural fibre canvas
- Certified side airbag compatible
- Lumbar support control access
- Built-in map pockets



Strong Comfort Canvas



**Custom Fit** 



Flame Retardant



Water Resistant



Long Lasting Quality



Maximum Vehicle Seat Protection





Galvanised steel construction and lined with marine carpet

- Fully assembled
- Complies to ADR3/02, ADR34/01 and ADR42
- T-Lock lockable handles
- Child seat restraint points
- 200kg combined drawer rating

900mm Twin Drawers 900L x 970W x 275mm H

1000L x 1020W x 275mm H *\$1307* 

1000mm Twin Drawers 1300mm Twin Drawers 1300L x 970W x 275mm H

*\$1469* 

*\$1242* 

SINGLE DRAWER SYSTEM

900mm Drawer 900L x 490W x 275mm H *\$*767

1000mm Drawer 1000L x 510W x 275mm H *\$783* 

1300mm Drawer 1300L x 490W x 275mm H \$891





### WING KITS

Suits Twin Drawer Systems

IRON CLAD

- Vehicle specific design
- Lift out panels for easy storage access
- 12mm marine grade ply
- Black powdercoated finish on steel front fascia

900mm and **\$270** 

1300mm L



# **DUAL BATTERY SYSTEMS**

**IDEAL FOR RUNNING ACCESSORIES SUCH** AS FRIDGES AND AWNING LIGHTS

### 40 AMP DC TO DC BATTERY **CHARGER**

- 3-stage 12V booster charger
- Remote charge status LED indicator
- Very low standby current <3mA
- Optional start assist and boost charge features increased amperage output to 80 amp max

### START ASSIST BOOSTER KIT

- Automatic emergency vehicle start assist
- Boosts DC to DC charger output to 80 amp





- Fully automatic
- Dual voltage 12 / 24V
- Dual sensing

\$103



### 12V DIGITAL **BATTERY MONITOR**

- Can be used