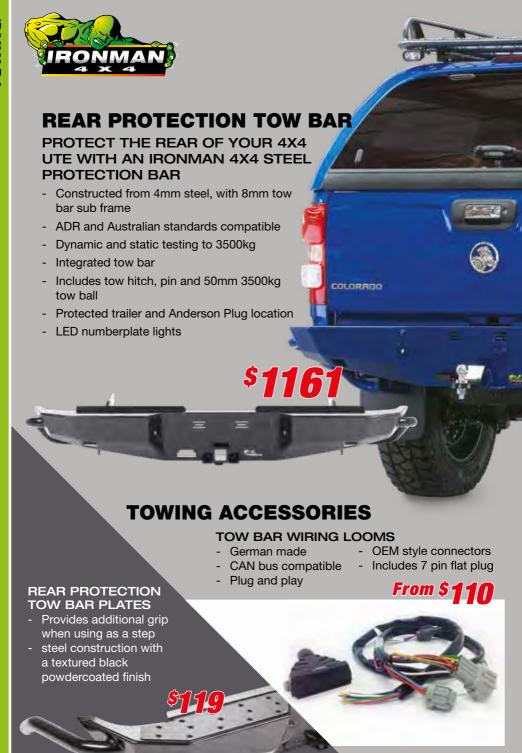

nternal sliding front window
- Roof load rating of 80kg
- Marine carpet lining
- Battery LED internal light
- Available for 4x2 and 4x4 dual cab models



Central Locking



Internal Light



Internal Sliding Window



Large Access Windows





- In-built metal supporting frame
- Built from 9mm ABS plastic
- Smooth finish
- Lockable, tinted lift up windows
- Colour coded limited range
- Plug and play wiring loom
- Marine carpet lining
- Central locking on some models
- Rear LED stop light on some models
- Available for 4x2 and 4x4 dual cab models







- No drill installation
- 3mm tough polyethylene
- UV stabilised



### ABS CANOPY MOUNTING KITS FOR ROOF RACKS

- Durable and hard wearing black powdercoated finish
- Suits all steel and alloy roof racks
- Suits Thermo-Plas canopies only





### **HEAVY DUTY TOW BARS**

- Compatible with factory rear bumper Complete with tow hitch, pin
- Dynamic and static testing to 3500kg
- and 50mm 3500kg tow ball







# AIRBAG COMPATIBLE CANVAS SEAT COVERS

# TAILOR MADE COMFORT, SUITABLE FOR VEHICLES WITH OR WITHOUT SIDE AIRBAGS

- Vehicle specific tailored fit
- Foam backed for extra comfort and protection
- 12oz, 100% cotton natural fibre canvas
- Certified side airbag compatible
- Lumbar support control access
- Built-in map pockets



Strong Comfort Canvas



**Custom Fit** 



Flame Retardant



Water Resistant



Long Lasting Quality



Maximum Vehicle Seat Protection





Galvanised steel construction and lined with marine carpet

- Fully assembled
- Complies to ADR3/02, ADR34/01 and ADR42
- T-Lock lockable handles
- Child se