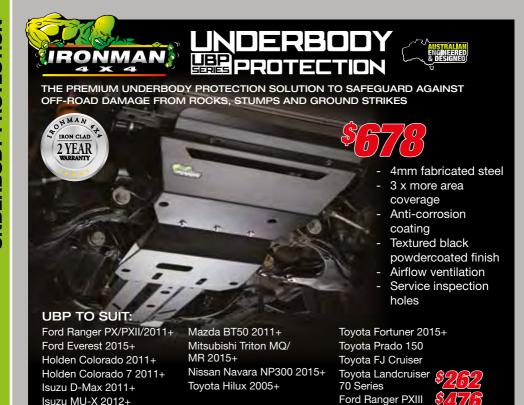

150 2017+

# LED DUAL **BATTERY MONITOR**

- Displays main and AUX battery voltages
  - Auto dimming display





- Remote hideaway
- control box - Mountable at
- any angle - Push button override function
- Dual axle capability

### LOW WATER ALARM

- Dash warning light and alarm
- Instant warning of engine coolant loss
- To suit 12 / 24V systems
- Suits plastic or metal header tanks





### AUTO HEADLIGHT ON KIT

- Lights on when vehicle ignition is switched on
- 10 second delay at ignition
- Delay on exit. When the ignition is turned off the lights will stay illuminated for 10 sec



### **50 AMP CHARGE WIRE KIT**

- 12V power connector
- 8 B&S cable for high power devices
- 50A connectors and fuse
- 6m x 8mm<sup>2</sup> high current cable
- Heavy duty inline fuse
- Australian made







- 2.5-3mm pressed and folded steel

- Easy bolt-on installation

- Semi gloss black powdercoated finish

### IUP TO SUIT:

Toyota Prado 150

Volkswagen Amarok 2009+

Ford Everest 2015+ Holden Colorado / Rodeo 2002-2012 Isuzu D-Max 2007 - 2012 Landrover Discovery 3 and 4 Mitsubishi Paiero 2000+ Mitsubishi Triton ML/MN/MQ Nissan Navara D22 (DIESEL) Nissan Navara D40 Nissan Pathfinder 2005-2013 Nissan Patrol Y61 Range Rover Sport 2005+ Suzuki Grand Vitara 2005+ Toyota FJ Cruiser 2007+ Tovota Hilux 2005 - 2015 Toyota Landcruiser 200 Toyota Prado 120

Ford Ranger / Mazda BT50 2007+





- 3" mandrel bent exhaust systems
- Includes dump pipe\*
- Specific diesel catalytic converters
- Stainless steel flex bellows
- Includes resonator
- 1.6mm wall aluminised steel
- Easy to fit
- \*Not include