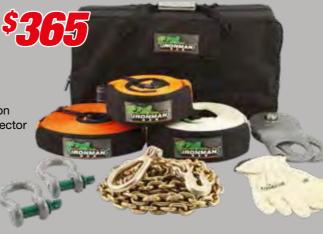

kg

**AXE** 

Weight: 0.7kg

### **AXE / SPLITTER**

- Weight: (head) 2.0kg

### **6 PERSON PICNIC SET**

- Insulated cooler bag
- 43 Piece set

### **3 PIECE SHOVEL**

- Reinforced cushioned PVC handle
- **CNC** machined joining threads
- Hardened steel post hole blade
- Long shovel / short handled spade
- Tough storage bag















# 120W SOLAR MAT KIT

- 22.5% highly efficient SunPower™ monocrystalline C60 solar cells
- 12V Digital, 5 stage 15A PWM (pulse width modulated) weatherproof controller
- 6 x 20W panels, folding down to 40 x 30cm
- Extremely compact and lightweight



### LARGE RECOVERY KIT

- 9m x 8000kg snatch strap
- 20m x 4500kg winch extension
- 3m x 12000kg tree trunk protector
- 5m x 8mm drag chain
- 2 x 4.7t bow shackles
- Snatch block
- Leather gloves
- Kit bag





### **SMALL RECOVERY KIT**

- 9m x 8000kg snatch strap
- 2 x 4.7t bow shackles
- Rated recovery hitch
- Leather gloves
- Kit bag











160L/MIN COMPRESSOR





- 45A maximum current
- Snap-on quick release fitting
- 8m heat resistant, heavy duty hose with inline pressure gauge/deflator
- Moisture and dust resistant



90L/MIN COMPRESSOR



- 12V, 450W motor with 45mm cylinder
- 40A maximum current
- Snap-on quick release fitting
- 8m heat resistant, heavy duty hose with inline pressure gauge/deflator
- Moisture and dust resistant

# PRESSURE GAUGE - Reading

 Reading hold function



### SMART DEFLATOR WITH GAUGE

 Quick connect with pressure gauge

### DUAL INFLATOR

- Inflate 2 x tyres at once



- Quick connect speedy deflator





\$35



### **SPEEDY DEFLATOR**

- USA Patente