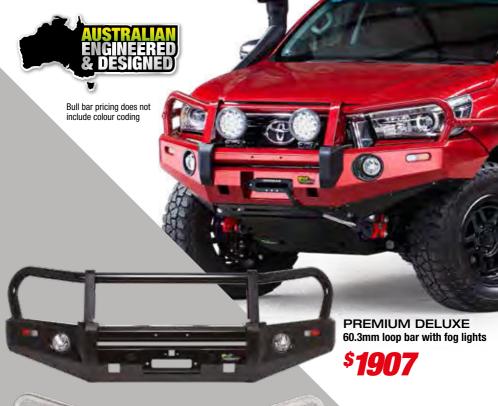

ble
- Compatible with vehicle safety systems
- ADR certified and tested
- Designed using 3D scan technology
- Made from highest quality SPHC grade steel (except premuim alloy bull bar)
- CNC laser cut and robot welded
- Powdercoated with AKZO NOBEL powder
- LED parker / indicator included
- Aerial and light mounts
- Winch compatible

COMMERCIAL 50mm loop bar

\$**1426** 



COMMERCIAL DELUXE 50mm loop bar with fog lights

*\$1804* 



### PROTECTOR

75mm inner and 50mm outer loop bars

\$1826



### PROGUARD NO LOOP Single or triple loops available

\$1/101





### **LED FOG LIGHT UPGRADE**

SUIT IRONMAN 4X4 BULL BAR LIGHT PODS

- 2 x 5W high efficiency LEDs
- IP69 rated sealed housing
- Shatterproof polycarbonate lens
- ECE R19 compliance





PROGUARD TRIPLE LOOP includes overriders







PREMIUM ALLOY 75mm inner and 50mm outer loop bars

\$2247

\$2M

\$300

\$216

\$**200** 



- Supplied as a pair
- NATA tested and approved
  - Compatible with 4.7T shackle

### TO SUIT:

Ford Ranger / Everest Mazda BT50 2011+

Holden Colorado 2012+ Isuzu D-Max 2012+

Holden Colorado 2016+

Isuzu MU-X 2014+ Holden Colorado 7 / Trailblazer 2012+

\$**300** 

\$286°

\$350

*\$286* 

Nissan NP300 / D40 Navara 2005+ \$2111

Mitsubishi MQ Triton 2015 - 2018 \$**265** 

Mitsubishi MR Triton / Pajero Sport \$300

Toyota Hilux / Fortuner 2015+

Toyota Prado 150 2009+ Toyota Landcruiser 79 2007+

Tovota Landcruiser 200 2007+



All prices quoted do not include freight or fitting. Prices quoted are subject to change without notice Some products may vary depending on vehicle model.





- Desig