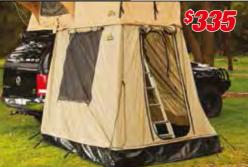

## AWNING MOSQUITO NET

- Four sides plus enclosed ceiling

### **NET AND ROOM SIZES:**

1.4m Long x 2.0m Out 2.0m Long x 2.5m Out 2.5m Long x 2.5m Out

1.4m **\$155** 

2.0m **\$165** 

2.5m **\$185** 



### **AWNING XTRA**

### A CONVIENIENT ALCOVE

- Built from 280gsm Ripstop poly cotton
- Attaches via any standard sail track
- Gusseted heavy duty clips
- Gusseted eyelets
- UV50+ rated







- All openings with insect mesh and internal covers
- 65mm high density luxury foam mattress
- Heavy duty 1000D waterproof transport cover
- Lightweight aluminium and insulated floor 1.4m wide x 2.4m long x 1.3m high (Int.dimensions)
- Heavy duty YKK zips

### **ROOF TENT BAG**

- 1000D waterproof PVC with heavy duty stitching and YKK zips
- Attach and use via any sail track
- Off ground storage



### ANNEX (sold separately)

- Easily zips onto the main tent
- 1000D waterproof PVC built-in removable floor
- All openings with insect netting mesh and internal covers
- Extension kit available



- UV stabilised polyethylene (LLDPE)
- BPA Free, and FDA approved



*\$*161

Hand Wash not included

- 1100 W x 75 D x 720mm H\*
- **50L WHEEL ARCH TANK** 1215 W x 90 D x 590mm H\*
- **50L TAPERED TANK** 1000 W x 200 D x 390mm H\*
- **40L DOUBLE JERRY CAN** 335 W x 465 D x 340mm H\*
- 20L JERRY CAN 170 W x 350 D x 460mm H<sup>3</sup>

- 845 W x 360 D x 270mm H\*
- **50L ROOF RACK TANK** 1200 W x 600 D x 120mm H\*
- **CLEAR TANK HOSE** 1500mm L with Tap
- 15L UNDER TRAY TANK 345 W x 255 D x 305mm H

\*Includes height of screw cap









FIRST AID KITS

Innovative fold out pouch system types