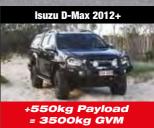

|                                  |      |              |              | J            |
|----------------------------------|------|--------------|--------------|--------------|
| MAKE AND MODEL                   | Туре | Nitro        | Foam         | Foam Cell    |
| FORD                             | Турс | Gas Kit      | Cell Kit     | Pro Kit      |
| Courier                          | TL   | \$1664       | \$1901       | \$2186       |
| Everest 2015+                    | SC   | \$1105       | \$1272       | \$1652       |
| Ranger 2011+                     | SL   | \$1747       | \$1913       | \$2293       |
| Ranger 2006-2011                 | TL   | \$1664       | \$1901       | \$2186       |
| HOLDEN                           |      | ψ1001        | φισσι        | Ψ2100        |
| Colorado 2012+                   | SL   | \$1771       | \$1936       | \$2317       |
| Colorado 2003-2012               | TL   | \$1664       | \$1901       | , -          |
| Colorado 7 / Trailblazer         | SC   | \$1070       | \$1236       | \$1616       |
| Jackaroo UBS 25 & 69             | TC   | \$1093       | \$1331       |              |
| Rodeo KB, TFS, RA, RA7           | TL   | \$1664       | \$1901       |              |
| ISUZU                            |      |              |              |              |
| D-Max 2012+                      | SL   | \$1771       | \$1937       | \$2317       |
| D-Max 2003-2012                  | TL   | \$1664       | \$1901       |              |
| MU-X                             | SC   | \$1070       | \$1236       | \$1616       |
| JEEP                             |      |              |              |              |
| Grand Cherokee WG, WJ            | CC   | \$951        |              |              |
| Grand Cherokee ZG, ZJ            | CC   | \$951        |              |              |
| Cherokee Liberty KJ              | SC   | \$1070       |              |              |
| Cherokee XJ                      | CL   | \$1640       | \$1878       |              |
| Wrangler JK                      | CC   | \$951        |              | \$1474       |
| Wrangler TJ                      | CC   | \$951        |              |              |
| LANDROVER                        |      |              |              |              |
| Defender County / Dual Cab       | CC   | \$951        | \$1100       | \$1364       |
| Range Rover/Discovery            | CC   | \$951        | \$1188       | \$1474       |
| MAZDA                            |      |              |              |              |
| BT50 2011+                       | SL   | \$1747       | \$1913       | \$2293       |
| BT50 2006-2011                   | TL   | \$1664       | \$1901       | \$2186       |
| B Series Bravo                   | TL   | \$1664       | \$1901       | \$2186       |
| MERCEDES BENZ                    | 00   | <b>64000</b> | <b>04000</b> |              |
| G-Wagen                          | CC   | \$1022       | \$1260       |              |
| G-Wagen G55                      | CC   | 01150        | \$1260       | <b>#1000</b> |
| X-Class<br>MITSUBISHI            | SC   | \$1153       | \$1319       | \$1699       |
| Challenger PB/Pajero Sport 2015+ | SC   | \$1070       | \$1236       |              |
| Challenger PA                    | SL   | \$1070       | \$1331       |              |
| Delica, L400                     | TC   | \$1093       | ψισσι        |              |
| Pajero NM - NX                   | SC   | \$1070       |              |              |
| Pajero NH/NL (Coil)              | TC   | \$1093       | \$1331       |              |
| Pajero NH/NL (Leaf)              | TL   | \$1664       | \$1901       |              |
| L200/Triton ME - MK              | TL   | \$1664       | \$1901       |              |
| Triton ML - MN                   | SL   | \$1640       | \$1806       |              |
| Triton MQ - MR                   | SL   | \$1782       | \$1949       |              |
| NISSAN                           |      |              |              |              |
| Navara NP300 (Coil)              | SC   | \$1153       | \$1319       | \$1699       |
| Navara D40 / NP300 (Leaf)        | SL   | \$1640       | \$1806       | \$2186       |
| Navara D22                       | TL   | \$1664       |              |              |
| Navara D21                       | TL   | \$1664       | \$1901       |              |
| Pathfinder R51                   | SC   | \$1070       | \$1236       |              |
| Pathfinder WD21/Terrano          | TC   | \$1093       | \$1331       |              |