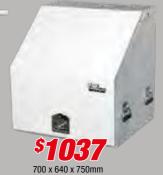

over points for added security when in transit

**UTE BOX EXTRA** 

- Interlocking stackable design



- High profile sits above ute rail
- Heavy duty double lock
- Waterproof and dust proof
- Heavy duty with stay open lid



1400 x 540 x 540mm

# ALUMINIUM TOOL BOXES

- Twin doors
- Gas struts
- Powdercoated white T-Lock handles Stainless steel piano hinges
  - Lock water caps

### **UNDER-TRAY BOX**

**LEFT** 

**RIGHT** 

Water cap on lock







750 / 520 x 270 x 440mm **GULL WING** TRUCK BOX

Twin door

1770 x 550 x 400mm

### **ONE-TONNER**

- Stainless piano hinge
- Water caps on locks



1210 x 500 x 680mm

# STEEL TOOL BOXES

### STEEL TRUCK BOX

- Powdercoated white finish
- Sealed bearing on slides
- Heavy duty side handles
- Fully welded
- T-Lock handles

1210 x 640 x 750mm







# STEEL AND HEAVY **DUTY ALLOY TRAYS**

**HEAVY DUTY SOLUTIONS** 

### **ALLOY TRAYS**

- 3mm thick checkerplate floor
- 2mm thick galvanised drop sides and tailgate
- 300mm high drop sides
- 75mm diameter mandrel bent headboard pipe
- Anti-rattle adjustable locking hinges
- Constructed with high-tensile bolts and nvloc nuts



### 12V LED REAR TRAY **LIGHT/ COMBINATION LED TAIL LIGHT**

- Combination LED tail light features, stop light, tail light, indicator, reverse light and reflector
- Universal fit
- ADR and ECE compliant
- 44 high power LED's
- Rated to IP69
- Sold individually



- 2mm thick galvanised drop sides and tailgate
- 300mm high drop sides
- 75mm diameter mandrel bent headboard pipe
- Anti-rattle adjustable locking hinges
  - Constructed with high-tensile bolts and nyl