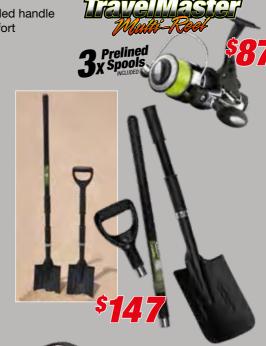

des carry bag



### **EXPLORER DUFFLE BAG**

- 1000D waterproof PVC with side compression straps
- Internal mesh zipper pocket
- Top handles





### **TOURING CARGO BAG**

- Heavy duty, waterproof polyester
  - Top and side carry handles
- Durex® buckles





Suction Cup / Hook

- 1.5L Kettle with 304 grade stainless steel

 Tub reduces to 30mm H and tolerates heat up to 100°C

- Holds stable water pressure for up to 6 mins
- Water temperatures up to 50°C
- Foot pump creates water pressure
- Compact pack flat design



### HAND CLEANER

- Use with or without water
- Soap free and Ph balanced
- Removes dirt, grease, grime, oil and ink.





### MALLET, AXE AND AXE/SPLITTER

- Forged carbon steel heads
- Multi-core fiberglass and PVC moulded handle
- Moulded rubber grip for added comfort



# 18

**TENT PEG MALLET** 

Weight: 0.9kg

**AXE** 

Weight: 0.7kg

### **AXE / SPLITTER**

- Weight: (head) 2.0kg

### **6 PERSON PICNIC SET**

- Insulated cooler bag
- 43 Piece set

### **3 PIECE SHOVEL**

- Reinforced cushioned PVC handle
- **CNC** machined joining threads
- Hardened steel post hole blade
- Long shovel / short handled spade
- Tough storage bag















# 120W SOLAR MAT KIT

- 22.5% highly efficient SunPower™ monocrystalline C60 solar cells
- 12V Digital, 5 stage 15A PWM (pulse width modulated) weatherproof controller
- 6 x 20W panels, folding down to 40 x 30cm
- Extremely compact and lightweight



### LARGE RECOVERY KIT

- 9m x 8000kg snatch strap
- 20m x 4500kg winch extension
- 3m x 12000kg tree trunk protector
- 5m x 8mm drag chain
- 2 x 4.7t bow shackles
-