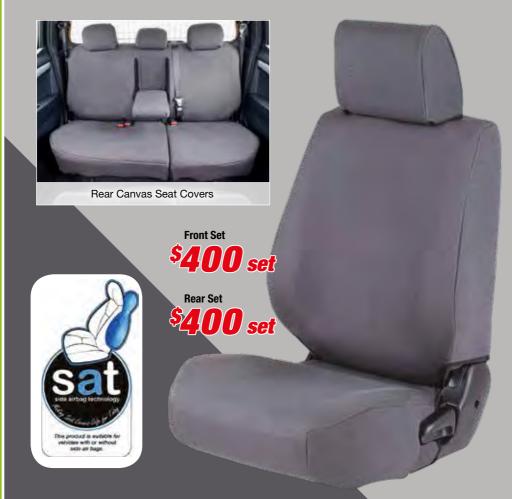

PY MOUNTING KITS FOR ROOF RACKS

- Durable and hard wearing black powdercoated finish
- Suits all steel and alloy roof racks
- Suits Thermo-Plas canopies only





### **HEAVY DUTY TOW BARS**

- Compatible with factory rear bumper Complete with tow hitch, pin
- Dynamic and static testing to 3500kg
- and 50mm 3500kg tow ball







# AIRBAG COMPATIBLE CANVAS SEAT COVERS

# TAILOR MADE COMFORT, SUITABLE FOR VEHICLES WITH OR WITHOUT SIDE AIRBAGS

- Vehicle specific tailored fit
- Foam backed for extra comfort and protection
- 12oz, 100% cotton natural fibre canvas
- Certified side airbag compatible
- Lumbar support control access
- Built-in map pockets



Strong Comfort Canvas



**Custom Fit** 



Flame Retardant



Water Resistant



Long Lasting Quality



Maximum Vehicle Seat Protection





Galvanised steel construction and lined with marine carpet

- Fully assembled
- Complies to ADR3/02, ADR34/01 and ADR42
- T-Lock lockable handles
- Child seat restraint points
- 200kg combined drawer rating

900mm Twin Drawers 900L x 970W x 275mm H

1000L x 1020W x 275mm H *\$1307* 

1000mm Twin Drawers 1300mm Twin Drawers 1300L x 970W x 275mm H

*\$1469* 

*\$1242* 

SINGLE DRAWER SYSTEM

900mm Drawer 900L x 490W x 275mm H *\$*767

1000mm Drawer 1000L x 510W x 275mm H *\$783* 

1300mm Drawer 1300L x 490W x 275mm H \$891





### WING KITS

Suits Twin Drawer Systems

IRON CLAD

- Vehicle specific design
- Lift out panels for easy storage access
- 12mm marine grade ply
- Black powdercoated finish on steel front fascia

900mm and **\$270** 

1300mm L



# **DUAL BATTERY SYSTEMS**

**IDEA