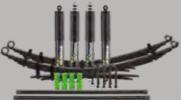

### SHOCK ABSORBER SELECTION

IRONMAN 4X4 OFFER THREE BANGES OF SHOCK ABSORBERS, EACH RANGE IS AVAILABLE IN EITHER SOFT COMFORT, MEDIUM OR PROFESSIONAL VALVING.

### NITRO GAS **SHOCK ABSORBER**

Highly versatile performance upgrade from original shock absorbers

- 35mm piston
- 54mm body
- 16mm piston rod
- Nitrogen gas pressurised
- Twin tube construction

60mm body

18mm piston rod

- Foam cell technology

Twin tube construction

### **FOAM CELL PRO** SHOCK ABSORBER

Maximum size and most robust design suitable for all conditions.

- 45mm piston