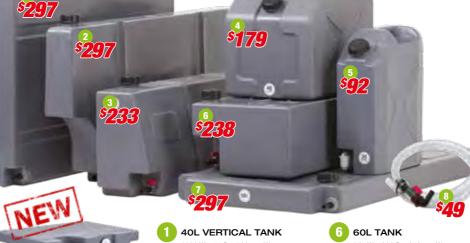

0gsm Ripstop poly cotton
- Attaches via any standard sail track
- Gusseted heavy duty clips
- Gusseted eyelets
- UV50+ rated







- All openings with insect mesh and internal covers
- 65mm high density luxury foam mattress
- Heavy duty 1000D waterproof transport cover
- Lightweight aluminium and insulated floor 1.4m wide x 2.4m long x 1.3m high (Int.dimensions)
- Heavy duty YKK zips

### **ROOF TENT BAG**

- 1000D waterproof PVC with heavy duty stitching and YKK zips
- Attach and use via any sail track
- Off ground storage



### ANNEX (sold separately)

- Easily zips onto the main tent
- 1000D waterproof PVC built-in removable floor
- All openings with insect netting mesh and internal covers
- Extension kit available



- UV stabilised polyethylene (LLDPE)
- BPA Free, and FDA approved



*\$*161

Hand Wash not included

- 1100 W x 75 D x 720mm H\*
- **50L WHEEL ARCH TANK** 1215 W x 90 D x 590mm H\*
- **50L TAPERED TANK** 1000 W x 200 D x 390mm H\*
- **40L DOUBLE JERRY CAN** 335 W x 465 D x 340mm H\*
- 20L JERRY CAN 170 W x 350 D x 460mm H<sup>3</sup>

- 845 W x 360 D x 270mm H\*
- **50L ROOF RACK TANK** 1200 W x 600 D x 120mm H\*
- **CLEAR TANK HOSE** 1500mm L with Tap
- 15L UNDER TRAY TANK 345 W x 255 D x 305mm H

\*Includes height of screw cap









FIRST AID KITS

Innovative fold out pouch system types of injuries, including:

- Small, medium and large wounds
- Burns
- Snake bite kit
- Sprains and fractures
- CPR

Ideal in a range of environments including home, work, car or 4WD, camping, caravan or boat





### **DELUXE SOFT ARM CHAIR**

Soft durable arms with hi