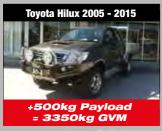

|                                  |      |              |              | J            |
|----------------------------------|------|--------------|--------------|--------------|
| MAKE AND MODEL                   | Туре | Nitro        | Foam         | Foam Cell    |
| FORD                             | Турс | Gas Kit      | Cell Kit     | Pro Kit      |
| Courier                          | TL   | \$1664       | \$1901       | \$2186       |
| Everest 2015+                    | SC   | \$1105       | \$1272       | \$1652       |
| Ranger 2011+                     | SL   | \$1747       | \$1913       | \$2293       |
| Ranger 2006-2011                 | TL   | \$1664       | \$1901       | \$2186       |
| HOLDEN                           |      | ψ1001        | φισσι        | Ψ2100        |
| Colorado 2012+                   | SL   | \$1771       | \$1936       | \$2317       |
| Colorado 2003-2012               | TL   | \$1664       | \$1901       | , -          |
| Colorado 7 / Trailblazer         | SC   | \$1070       | \$1236       | \$1616       |
| Jackaroo UBS 25 & 69             | TC   | \$1093       | \$1331       |              |
| Rodeo KB, TFS, RA, RA7           | TL   | \$1664       | \$1901       |              |
| ISUZU                            |      |              |              |              |
| D-Max 2012+                      | SL   | \$1771       | \$1937       | \$2317       |
| D-Max 2003-2012                  | TL   | \$1664       | \$1901       |              |
| MU-X                             | SC   | \$1070       | \$1236       | \$1616       |
| JEEP                             |      |              |              |              |
| Grand Cherokee WG, WJ            | CC   | \$951        |              |              |
| Grand Cherokee ZG, ZJ            | CC   | \$951        |              |              |
| Cherokee Liberty KJ              | SC   | \$1070       |              |              |
| Cherokee XJ                      | CL   | \$1640       | \$1878       |              |
| Wrangler JK                      | CC   | \$951        |              | \$1474       |
| Wrangler TJ                      | CC   | \$951        |              |              |
| LANDROVER                        |      |              |              |              |
| Defender County / Dual Cab       | CC   | \$951        | \$1100       | \$1364       |
| Range Rover/Discovery            | CC   | \$951        | \$1188       | \$1474       |
| MAZDA                            |      |              |              |              |
| BT50 2011+                       | SL   | \$1747       | \$1913       | \$2293       |
| BT50 2006-2011                   | TL   | \$1664       | \$1901       | \$2186       |
| B Series Bravo                   | TL   | \$1664       | \$1901       | \$2186       |
| MERCEDES BENZ                    | 00   | <b>64000</b> | <b>04000</b> |              |
| G-Wagen                          | CC   | \$1022       | \$1260       |              |
| G-Wagen G55                      | CC   | 01150        | \$1260       | <b>#1000</b> |
| X-Class<br>MITSUBISHI            | SC   | \$1153       | \$1319       | \$1699       |
| Challenger PB/Pajero Sport 2015+ | SC   | \$1070       | \$1236       |              |
| Challenger PA                    | SL   | \$1070       | \$1331       |              |
| Delica, L400                     | TC   | \$1093       | ψισσι        |              |
| Pajero NM - NX                   | SC   | \$1070       |              |              |
| Pajero NH/NL (Coil)              | TC   | \$1093       | \$1331       |              |
| Pajero NH/NL (Leaf)              | TL   | \$1664       | \$1901       |              |
| L200/Triton ME - MK              | TL   | \$1664       | \$1901       |              |
| Triton ML - MN                   | SL   | \$1640       | \$1806       |              |
| Triton MQ - MR                   | SL   | \$1782       | \$1949       |              |
| NISSAN                           |      |              |              |              |
| Navara NP300 (Coil)              | SC   | \$1153       | \$1319       | \$1699       |
| Navara D40 / NP300 (Leaf)        | SL   | \$1640       | \$1806       | \$2186       |
| Navara D22                       | TL   | \$1664       |              |              |
| Navara D21                       | TL   | \$1664       | \$1901       |              |
| Pathfinder R51                   | SC   | \$1070       | \$1236       |              |
| Pathfinder WD21/Terrano          | TC   | \$1093       | \$1331       |              |