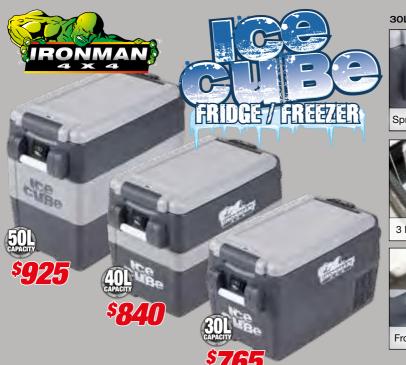

ocking tabs lock chair open or closed
- Strong and durable solid arms with high strength steel frame
- Integrated side drink holder

### MID SIZED LOW **BACK CAMP CHAIR**

Compact design

**QUICK-FOLD TABLE** 

Height adjustable

Carry bag included

Ideal for festivals and juniors



- Rated at 50kg

# QUICK-FOLD CAMPING STEPS

- Non slip glow in the dark treads
- Quick-click double locking legs
- Can be used as entry mat





- fibre with baffles
- Zip 2 bags together to make double sized sleeping bag
- Includes duffle carry bag



SINGLE 900 x 2100mm

**DOUBLE** 1350 x 2100mm

### **SWAGS**

- High performance 320gsm Ripstop canvas with insect mesh protection
- Lightweight alloy poles
- 70mm high density mattress
- Internal storage pockets/ external shoe
- Includes heavy duty carry bag



### 30L, 40L AND 50L



Spring Loaded Handle



3 Internal LED Lights



Front and Top Display

### **FRIDGES / FREEZERS**

SECOP COMPRESSOR (FORMERLY DANFOSS)

- Digital control panel
- Super bright internal LED light
- Three stage battery protection
- Max and economy modes
- Multi-voltage DC 12-24v and AC 100-240v





### **FRIDGE SLIDES**

- 100kg rating
- Lock in and lock out slide
- Includes four tie down straps





### WIRELESS LCD FRIDGE THERMOMETER

- Displays internal and ambient temperatures wirelessly
- Up to 50m transmission

### **FRIDGE STRAPS**

- Lashing capacity of 75kg
- Four straps



### FRIDGE STAND

- Aluminium frame
- 100kg weight capacity
- Adjustable height
- Non slip rubber
- Adjustable, levelling feet



### LED TENT LIGHT

- Batteries last up to 30 hours at