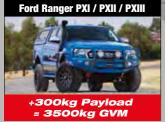

|                                  |      |              |              | J            |
|----------------------------------|------|--------------|--------------|--------------|
| MAKE AND MODEL                   | Туре | Nitro        | Foam         | Foam Cell    |
| FORD                             | Турс | Gas Kit      | Cell Kit     | Pro Kit      |
| Courier                          | TL   | \$1664       | \$1901       | \$2186       |
| Everest 2015+                    | SC   | \$1105       | \$1272       | \$1652       |
| Ranger 2011+                     | SL   | \$1747       | \$1913       | \$2293       |
| Ranger 2006-2011                 | TL   | \$1664       | \$1901       | \$2186       |
| HOLDEN                           |      | ψ1001        | φισσι        | Ψ2100        |
| Colorado 2012+                   | SL   | \$1771       | \$1936       | \$2317       |
| Colorado 2003-2012               | TL   | \$1664       | \$1901       | , -          |
| Colorado 7 / Trailblazer         | SC   | \$1070       | \$1236       | \$1616       |
| Jackaroo UBS 25 & 69             | TC   | \$1093       | \$1331       |              |
| Rodeo KB, TFS, RA, RA7           | TL   | \$1664       | \$1901       |              |
| ISUZU                            |      |              |              |              |
| D-Max 2012+                      | SL   | \$1771       | \$1937       | \$2317       |
| D-Max 2003-2012                  | TL   | \$1664       | \$1901       |              |
| MU-X                             | SC   | \$1070       | \$1236       | \$1616       |
| JEEP                             |      |              |              |              |
| Grand Cherokee WG, WJ            | CC   | \$951        |              |              |
| Grand Cherokee ZG, ZJ            | CC   | \$951        |              |              |
| Cherokee Liberty KJ              | SC   | \$1070       |              |              |
| Cherokee XJ                      | CL   | \$1640       | \$1878       |              |
| Wrangler JK                      | CC   | \$951        |              | \$1474       |
| Wrangler TJ                      | CC   | \$951        |              |              |
| LANDROVER                        |      |              |              |              |
| Defender County / Dual Cab       | CC   | \$951        | \$1100       | \$1364       |
| Range Rover/Discovery            | CC   | \$951        | \$1188       | \$1474       |
| MAZDA                            |      |              |              |              |
| BT50 2011+                       | SL   | \$1747       | \$1913       | \$2293       |
| BT50 2006-2011                   | TL   | \$1664       | \$1901       | \$2186       |
| B Series Bravo                   | TL   | \$1664       | \$1901       | \$2186       |
| MERCEDES BENZ                    | 00   | <b>64000</b> | <b>04000</b> |              |
| G-Wagen                          | CC   | \$1022       | \$1260       |              |
| G-Wagen G55                      | CC   | 01150        | \$1260       | <b>#1000</b> |
| X-Class<br>MITSUBISHI            | SC   | \$1153       | \$1319       | \$1699       |
| Challenger PB/Pajero Sport 2015+ | SC   | \$1070       | \$1236       |              |
| Challenger PA                    | SL   | \$1070       | \$1331       |              |
| Delica, L400                     | TC   | \$1093       | ψισσι        |              |
| Pajero NM - NX                   | SC   | \$1070       |              |              |
| Pajero NH/NL (Coil)              | TC   | \$1093       | \$1331       |              |
| Pajero NH/NL (Leaf)              | TL   | \$1664       | \$1901       |              |
| L200/Triton ME - MK              | TL   | \$1664       | \$1901       |              |
| Triton ML - MN                   | SL   | \$1640       | \$1806       |              |
| Triton MQ - MR                   | SL   | \$1782       | \$1949       |              |
| NISSAN                           |      |              |              |              |
| Navara NP300 (Coil)              | SC   | \$1153       | \$1319       | \$1699       |
| Navara D40 / NP300 (Leaf)        | SL   | \$1640       | \$1806       | \$2186       |
| Navara D22                       | TL   | \$1664       |              |              |
| Navara D21                       | TL   | \$1664       | \$1901       |              |
| Pathfinder R51                   | SC   | \$1070       | \$1236       |              |
| Pathfinder WD21/Terrano          | TC   | \$1093       | \$1331       |              |