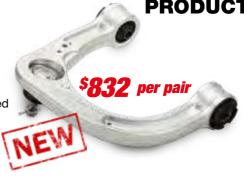

d all required testing to ensure complete integration with all safety systems and requirements as well as compliance to Federal laws.

### LEGALLY CARRY MORE PAYLOAD





### TO SUIT:





# +600kg Payload = 3500kg GVM

From \$3012



(CPA49748)

From \$3012







(CPA48310) From \$3012



From \$ 2364

### KEEP IT LEGAL KEEP IT SAFE

Prices quoted are excluding installation and engineering sign off fee (post registration only)

Installation is only available at an Authorised Ironman 4x4 facility and is subject to state compliance



(CPA45466) From \$3318



### SUSPENSION ALIGNMENT **PRODUCTS**



### **UPPER CONTROL ARMS**

- Optimise wheel alignment at raised ride height
- More clearance for larger tyres and increased lift
- Drop forged alloy construction
- High strength and durable



### ADJUSTABLE STEERING RODS

- Adjustable length rod to centalise steering wheel after suspension lift

from \$4



### **SWAY BAR MOUNT KITS**

- Stronger than OEM construction
- Stylish anodised billet aluminium design

### CASTER WEDGE KITS

- Adjusts caster and pinion angle in leaf sprung vehicles



### **ADJUSTABLE** PANHARD ROD

- Used to correct axle shift after raising suspension
- Adjustable to re-centralise axle to vehicle

### ADJUSTABLE TRAILING ARMS

To suit Toyota Landcruiser and Nissan Patrol

- Comp spec solid 32mm
- On car adjustable
- Rubber bushes

UPPER \$179 ea LOWER \$2



### LOAD PLUS

Helper Spring Kit

- Progressive and adjustable
- Maximises vehicle payload
- Improves safety and stability
- Economical leaf spring upgrade Ideal for light commercial vehicles, 4