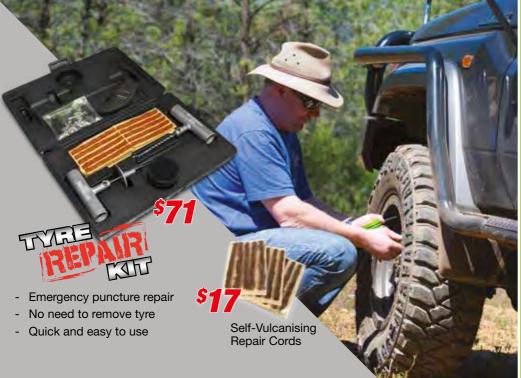

L/MIN COMPRESSOR





- 45A maximum current
- Snap-on quick release fitting
- 8m heat resistant, heavy duty hose with inline pressure gauge/deflator
- Moisture and dust resistant



90L/MIN COMPRESSOR



- 12V, 450W motor with 45mm cylinder
- 40A maximum current
- Snap-on quick release fitting
- 8m heat resistant, heavy duty hose with inline pressure gauge/deflator
- Moisture and dust resistant

# PRESSURE GAUGE - Reading

 Reading hold function



### SMART DEFLATOR WITH GAUGE

 Quick connect with pressure gauge

### DUAL INFLATOR

- Inflate 2 x tyres at once



- Quick connect speedy deflator





\$35



### **SPEEDY DEFLATOR**

- USA Patented
- Accurate and easy to read pressure gauge
- Corrosion resistant

### **TYRE GAUGE**

- Accurate pressure gauge
- Holds pressure when removed





# UNIVERSAL DIFF BREATHER KIT SUITABLE FOR DIFF HOUSINGS, TRANSFER

CASES, GEAR BOXES AND WINCH MOTORS

### KIT CONTAINS:

- Twin breather manifold with brass filters and hose barbs
- 2 x barb fittings
- 10m oil resistant hose
- 4 x stainless steel hose clamps
  - 2 x self drilling screws
  - Cable ties





# HIGH UIS FLAG

- Quick disconnect
- 300mm x 290mm Flag
- Meets Australian safety flag requirements
- 3 x 1m rodss, can be used at 1m, 2m or 3m lengths

*\$136* 



## **BULL BARS**

### AUSTRALIAN DESIGNED AND ENGINEERED

- Airbag compatible
- Compatible with vehicle safety systems
- ADR certified and tested
- Designed using 3D scan technology
- Made from highest quality SPHC grade steel (except premuim alloy bull bar)
- CNC laser cut and robot welded
- Powdercoated with AKZO NOBEL