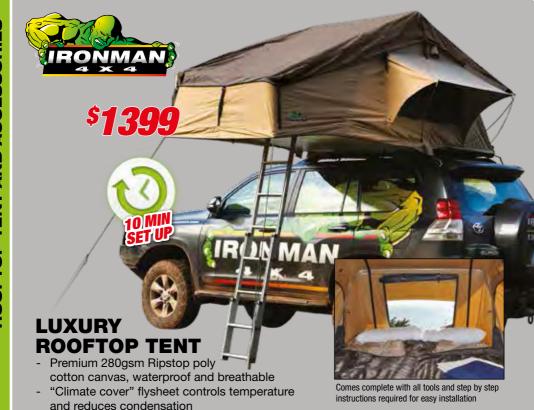

wnings
- Can be padlocked on for security
- Rated up to 35kg

Quick Release Bracket

\$**135** twin pk \$**65** twin pk



### **AWNING ROOM ENCLOSURE**

- Fully enclosed extra room with removable floor for easy cleaning
- Integrated ceiling to help control temperature and reduce condensation
- All openings with insect netting and internal covers

1.4m **\$420** 

2.0m **\$450** 

2.5m **\$465** 

### AWNING MOSQUITO NET

- Four sides plus enclosed ceiling

### **NET AND ROOM SIZES:**

1.4m Long x 2.0m Out 2.0m Long x 2.5m Out 2.5m Long x 2.5m Out

1.4m **\$155** 

2.0m **\$165** 

2.5m **\$185** 



### **AWNING XTRA**

### A CONVIENIENT ALCOVE

- Built from 280gsm Ripstop poly cotton
- Attaches via any standard sail track
- Gusseted heavy duty clips
- Gusseted eyelets
- UV50+ rated







- All openings with insect mesh and internal covers
- 65mm high density luxury foam mattress
- Heavy duty 1000D waterproof transport cover
- Lightweight aluminium and insulated floor 1.4m wide x 2.4m long x 1.3m high (Int.dimensions)
- Heavy duty YKK zips

### **ROOF TENT BAG**

- 1000D waterproof PVC with heavy duty stitching and YKK zips
- Attach and use via any sail track
- Off ground storage



### ANNEX (sold separately)

- Easily zips onto the main tent
- 1000D waterproof PVC built-in removable floor
- All openings with insect netting mesh and internal covers
- Extension kit available



- UV stabilised polyethylene (LLDPE)
- BPA Free, and FDA approved



*\$*161

Hand Wash not included

- 1100 W x 75 D x 720mm H\*
- **50L WHEEL ARCH TANK** 1215 W x 90 D x 590mm H\*
- **50L TAPERED