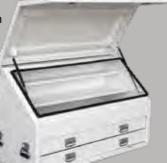

p over points for added security when in transit

**UTE BOX EXTRA** 

- Interlocking stackable design



- High profile sits above ute rail
- Heavy duty double lock
- Waterproof and dust proof
- Heavy duty with stay open lid



1400 x 540 x 540mm

# ALUMINIUM TOOL BOXES

- Twin doors
- Gas struts
- Powdercoated white T-Lock handles Stainless steel piano hinges
  - Lock water caps

### **UNDER-TRAY BOX**

**LEFT** 

**RIGHT** 

Water cap on lock







750 / 520 x 270 x 440mm **GULL WING** TRUCK BOX

Twin door

1770 x 550 x 400mm

### **ONE-TONNER**

- Stainless piano hinge
- Water caps on locks



1210 x 500 x 680mm

# STEEL TOOL BOXES

### STEEL TRUCK BOX

- Powdercoated white finish
- Sealed bearing on slides
- Heavy duty side handles
- Fully welded
- T-Lock handles

1210 x 640 x 750mm







# STEEL AND HEAVY **DUTY ALLOY TRAYS**

**HEAVY DUTY SOLUTIONS** 

### **ALLOY TRAYS**

- 3mm thick checkerplate floor
- 2mm thick galvanised drop sides and tailgate
- 300mm high drop sides
- 75mm diameter mandrel bent headboard pipe
- Anti-rattle adjustable locking hinges
- Constructed with high-tensile bolts and nvloc nuts



### 12V LED REAR TRAY **LIGHT/ COMBINATION LED TAIL LIGHT**

- Combination LED tail light features, stop light, tail light, indicator, reverse light and reflector
- Universal fit
- ADR and ECE compliant
- 44 high power LED's
- Rated to IP69
- Sold individually



- 2mm thick galvanised drop sides and tailgate
- 300mm high drop sides
- 75mm diameter mandrel bent headboard pipe
- Anti-rattle adjustable locking hinges
  - Constructed with high-tensile bolts and n