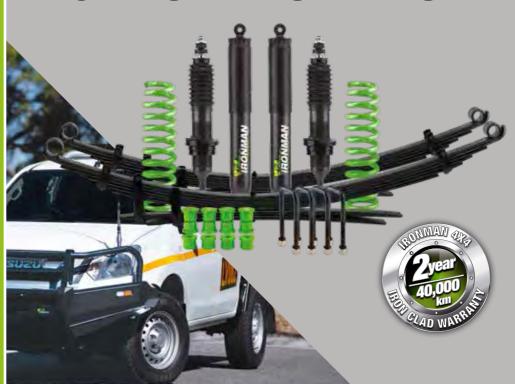

### **SUSPENSION KIT TYPES**

LEAF / LEAF (LL)

COIL / COIL (CC)

STRUT / LEAF (SL)

STRUT / COIL (SC)

TORSION BAR / LEAF (TL)

TORSION BAR / COIL (TC)

Please note: Not all coil springs are available in green and some may be supplied in yellow. Please check before ordering.

|                                  |      |              |              | J            |
|----------------------------------|------|--------------|--------------|--------------|
| MAKE AND MODEL                   | Туре | Nitro        | Foam         | Foam Cell    |
| FORD                             | Турс | Gas Kit      | Cell Kit     | Pro Kit      |
| Courier                          | TL   | \$1664       | \$1901       | \$2186       |
| Everest 2015+                    | SC   | \$1105       | \$1272       | \$1652       |
| Ranger 2011+                     | SL   | \$1747       | \$1913       | \$2293       |
| Ranger 2006-2011                 | TL   | \$1664       | \$1901       | \$2186       |
| HOLDEN                           |      | ψ1001        | φισσι        | Ψ2100        |
| Colorado 2012+                   | SL   | \$1771       | \$1936       | \$2317       |
| Colorado 2003-2012               | TL   | \$1664       | \$1901       | , -          |
| Colorado 7 / Trailblazer         | SC   | \$1070       | \$1236       | \$1616       |
| Jackaroo UBS 25 & 69             | TC   | \$1093       | \$1331       |              |
| Rodeo KB, TFS, RA, RA7           | TL   | \$1664       | \$1901       |              |
| ISUZU                            |      |              |              |              |
| D-Max 2012+                      | SL   | \$1771       | \$1937       | \$2317       |
| D-Max 2003-2012                  | TL   | \$1664       | \$1901       |              |
| MU-X                             | SC   | \$1070       | \$1236       | \$1616       |
| JEEP                             |      |              |              |              |
| Grand Cherokee WG, WJ            | CC   | \$951        |              |              |
| Grand Cherokee ZG, ZJ            | CC   | \$951        |              |              |
| Cherokee Liberty KJ              | SC   | \$1070       |              |              |
| Cherokee XJ                      | CL   | \$1640       | \$1878       |              |
| Wrangler JK                      | CC   | \$951        |              | \$1474       |
| Wrangler TJ                      | CC   | \$951        |              |              |
| LANDROVER                        |      |              |              |              |
| Defender County / Dual Cab       | CC   | \$951        | \$1100       | \$1364       |
| Range Rover/Discovery            | CC   | \$951        | \$1188       | \$1474       |
| MAZDA                            |      |              |              |              |
| BT50 2011+                       | SL   | \$1747       | \$1913       | \$2293       |
| BT50 2006-2011                   | TL   | \$1664       | \$1901       | \$2186       |
| B Series Bravo                   | TL   | \$1664       | \$1901       | \$2186       |
| MERCEDES BENZ                    | 00   | <b>64000</b> | <b>04000</b> |              |
| G-Wagen                          | CC   | \$1022       | \$1260       |              |
| G-Wagen G55                      | CC   | 01150        | \$1260       | <b>#1000</b> |
| X-Class<br>MITSUBISHI            | SC   | \$1153       | \$1319       | \$1699       |
| Challenger PB/Pajero Sport 2015+ | SC   | \$1070       | \$1236       |              |
| Challenger PA                    | SL   | \$1070       | \$1331       |              |
| Delica, L400                     | TC   | \$1093       | ψισσι        |              |
| Pajero NM - NX                   | SC   | \$1070       |              |              |
| Pajero NH/NL (Coil)              | TC   | \$1093       | \$1331       |              |
| Pajero NH/NL (Leaf)              | TL   | \$1664       | \$1901       |              |
| L200/Triton ME - MK              | TL   | \$1664       | \$1901       |              |
| Triton ML - MN                   | SL   | \$1640       | \$1806       |              |
| Triton MQ - MR                   | SL   | \$1782       | \$1949       |              |
| NISSAN                           |      |              |              |              |
| Navara NP300 (Coil)              | SC   | \$1153       | \$1319       | \$1699       |
| Navara D40 / NP300 (Leaf)        | SL   | \$1640       | \$1806       | \$2186       |
| Navara D22                       | TL   | \$1664       |              |              |
| Navara D21                       | TL   | \$1664       | \$1901       |              |
| Pathfinder R51                   | SC   | \$1070       | \$1236       |              |
| Pathfinder WD21/Terrano          | TC   | \$1093       | \$1331       |              |