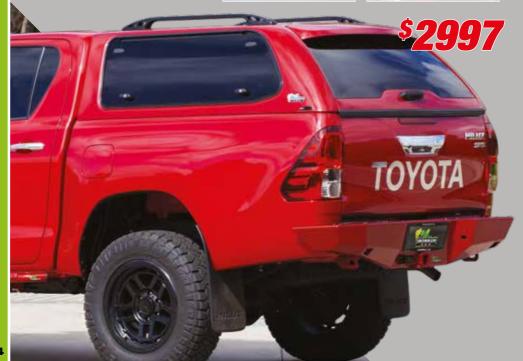

or heavy duty premium 60.3mm tube (Premium not available on all models)
- Airbag compatible

**Side Steps** 

Standard 50mm tube

*\$*773

Steps / Rails Combo Standard 50mm tube

*\$929* 

**Side Steps** 

Premium 60.3mm tube

*\$848* 

Steps / Rails Comb 1026



Side Steps



Side Steps / Rails Combo



Side Steps / Rails Combo







# PINIACLE CANOPY BY TRONMAN

### WITH CENTRAL LOCKING REAR WINDOW

- Reinforced structured design
- Built from vinyl ester fiberglass
- Smooth finish
- Lockable and tinted lift-up windows
- Colour coded limited range
- Internal sliding front window
- Roof load rating of 80kg
- Marine carpet lining
- Battery LED internal light
- Available for 4x2 and 4x4 dual cab models



Central Locking



Internal Light



Internal Sliding Window



Large Access Windows





- In-built metal supporting frame
- Built from 9mm ABS plastic
- Smooth finish
- Lockable, tinted lift up windows
- Colour coded limited range
- Plug and play wiring loom
- Marine carpet lining
- Central locking on some models
- Rear LED stop light on some models
- Available for 4x2 and 4x4 dual cab models







- No drill installation
- 3mm tough polyethylene
- UV stabilised



### ABS CANOPY MOUNTING KITS FOR ROOF RACKS

- Durable and hard wearing black powdercoated finish
- Suits all steel and alloy roof racks
- Suits Thermo-Plas canopies only





### **HEAVY DUTY TOW BARS**

- Compatible with factory rear bumper Complete with tow hitch, pin
- Dynamic and static testing to 3500kg
- and 50mm 3500kg tow ball







# AIRBAG COMPATIBLE CANVAS SEAT COVERS

# TAILOR MADE COMFORT, SUITA