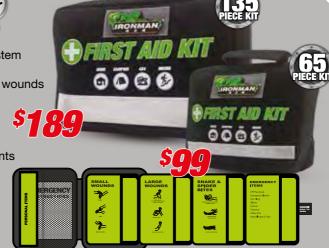

abilised polyethylene (LLDPE)
- BPA Free, and FDA approved



*\$*161

Hand Wash not included

- 1100 W x 75 D x 720mm H\*
- **50L WHEEL ARCH TANK** 1215 W x 90 D x 590mm H\*
- **50L TAPERED TANK** 1000 W x 200 D x 390mm H\*
- **40L DOUBLE JERRY CAN** 335 W x 465 D x 340mm H\*
- 20L JERRY CAN 170 W x 350 D x 460mm H<sup>3</sup>

- 845 W x 360 D x 270mm H\*
- **50L ROOF RACK TANK** 1200 W x 600 D x 120mm H\*
- **CLEAR TANK HOSE** 1500mm L with Tap
- 15L UNDER TRAY TANK 345 W x 255 D x 305mm H

\*Includes height of screw cap









FIRST AID KITS

Innovative fold out pouch system types of injuries, including:

- Small, medium and large wounds
- Burns
- Snake bite kit
- Sprains and fractures
- CPR

Ideal in a range of environments including home, work, car or 4WD, camping, caravan or boat





### **DELUXE SOFT ARM CHAIR**

Soft durable arms with high strength steel frame

Integrated drink holder and insulated pocket in arm

Handy side utility pocket

### **DELUXE LOUNGE CAMP CHAIR**

- With extra comfort padding
- Integrated drink holder pocket

Wide design



### **DELUXE HARD ARM CHAIR**

- Rear locking tabs lock chair open or closed
- Strong and durable solid arms with high strength steel frame
- Integrated side drink holder

### MID SIZED LOW **BACK CAMP CHAIR**

Compact design

**QUICK-FOLD TABLE** 

Height adjustable

Carry bag included

Ideal for festivals and juniors



- Rated at 50kg

# QUICK-FOLD CAMPING STEPS

- Non slip glow in the dark treads
- Quick-click double locking legs
- Can be used as entry mat





- fibre with baffles
- Zip 2 bags together to make do