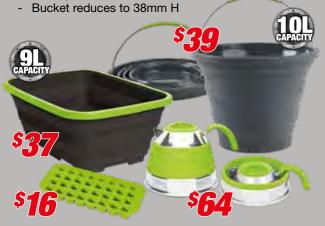

acement bags





### **MULTI-PURPOSE** WHEEL CARRIER BAG

- Made super strong from 1000D PVC with drain holes for easy cleaning
- Reinforced 50mm webbing straps



### **BUSH TOILET**

- Compact design, folds flat
- Galvanised rust-proof steel
- Supports up to 200kg
- Includes carry bag



### **EXPLORER DUFFLE BAG**

- 1000D waterproof PVC with side compression straps
- Internal mesh zipper pocket
- Top handles





### **TOURING CARGO BAG**

- Heavy duty, waterproof polyester
  - Top and side carry handles
- Durex® buckles





Suction Cup / Hook

- 1.5L Kettle with 304 grade stainless steel

 Tub reduces to 30mm H and tolerates heat up to 100°C

- Holds stable water pressure for up to 6 mins
- Water temperatures up to 50°C
- Foot pump creates water pressure
- Compact pack flat design



### HAND CLEANER

- Use with or without water
- Soap free and Ph balanced
- Removes dirt, grease, grime, oil and ink.





### MALLET, AXE AND AXE/SPLITTER

- Forged carbon steel heads
- Multi-core fiberglass and PVC moulded handle
- Moulded rubber grip for added comfort



# 18

**TENT PEG MALLET** 

Weight: 0.9kg

**AXE** 

Weight: 0.7kg

### **AXE / SPLITTER**

- Weight: (head) 2.0kg

### **6 PERSON PICNIC SET**

- Insulated cooler bag
- 43 Piece set

### **3 PIECE SHOVEL**

- Reinforced cushioned PVC handle
- **CNC** machined joining threads
- Hardened steel post hole blade
- Long shovel / short handled spade
- Tough storage bag















# 120W SOLAR MAT KIT

- 22.5% highly efficient SunPower™ monocrystalline C60 solar cells
- 12V Digital, 5 stage 15A PWM (pulse width modulated