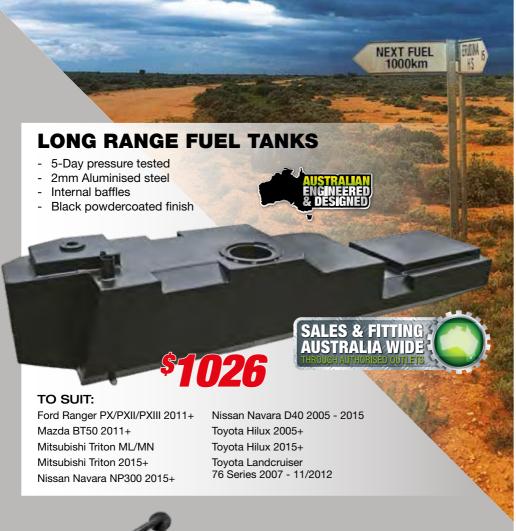

ec



### **50 AMP CHARGE WIRE KIT**

- 12V power connector
- 8 B&S cable for high power devices
- 50A connectors and fuse
- 6m x 8mm<sup>2</sup> high current cable
- Heavy duty inline fuse
- Australian made







- 2.5-3mm pressed and folded steel

- Easy bolt-on installation

- Semi gloss black powdercoated finish

### IUP TO SUIT:

Toyota Prado 150

Volkswagen Amarok 2009+

Ford Everest 2015+ Holden Colorado / Rodeo 2002-2012 Isuzu D-Max 2007 - 2012 Landrover Discovery 3 and 4 Mitsubishi Paiero 2000+ Mitsubishi Triton ML/MN/MQ Nissan Navara D22 (DIESEL) Nissan Navara D40 Nissan Pathfinder 2005-2013 Nissan Patrol Y61 Range Rover Sport 2005+ Suzuki Grand Vitara 2005+ Toyota FJ Cruiser 2007+ Tovota Hilux 2005 - 2015 Toyota Landcruiser 200 Toyota Prado 120

Ford Ranger / Mazda BT50 2007+





- 3" mandrel bent exhaust systems
- Includes dump pipe\*
- Specific diesel catalytic converters
- Stainless steel flex bellows
- Includes resonator
- 1.6mm wall aluminised steel
- Easy to fit
- \*Not included in Navara D40 550. Check with your local distributor for model specifics. Not compatiable with DPF systems



### STEEL ROOF RACK

- Strong steel construction
- Reinforced mesh
- Durable black powdercoated finish

### STEEL

Cage Rack 1.4m 1.4m x 1.25m

Cage Rack 1.8m 1.8m x 1.25m

Cage Rack 2.2m 2.2m x 1.25m

**Rooftop Tent Rack 1.8m** 1.8m x 1.25m

**Rooftop Tent Rack 2.2m** 2.2m x 1.25m

Trade Rack 1.8m 1.8m x 1.25m - Open End

Trade Rack 2.2m

2.2m x 1.25m - Open End

STEEL CAGE RACK

# STEEL AND ALLOY **ROOF RACKS**

### ALLOY ROOF RACK

- 60% weight saving over steel
- Reinf