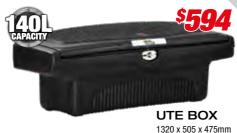

r resistant fibre, constructed from 500D PVC tarpaulin
- Velcro water resistant zipper overlap provides protective shield from weather
- Heavy duty webbing straps, zips and UV50+ buckles
- Additional straps and buckles at the front reduce flapping and wind noise
- Advanced water resistant welded seams



- Manufactured from tough LLDPE UV
   3.6mm stabilised plastic
- Dust and water resistant safe for tools, camping gear and electronic equipment
- Lockable heavy duty latches

- Heavy duty spring loaded handles / tie down points
- Removable tool / storage tray\*
- Strap over points for added security when in transit

**UTE BOX EXTRA** 

- Interlocking stackable design



- High profile sits above ute rail
- Heavy duty double lock
- Waterproof and dust proof
- Heavy duty with stay open lid



1400 x 540 x 540mm

# ALUMINIUM TOOL BOXES

- Twin doors
- Gas struts
- Powdercoated white T-Lock handles Stainless steel piano hinges
  - Lock water caps

### **UNDER-TRAY BOX**

**LEFT** 

**RIGHT** 

Water cap on lock







750 / 520 x 270 x 440mm **GULL WING** TRUCK BOX

Twin door

1770 x 550 x 400mm

### **ONE-TONNER**

- Stainless piano hinge
- Water caps on locks



1210 x 500 x 680mm

# STEEL TOOL BOXES

### STEEL TRUCK BOX

- Powdercoated white finish
- Sealed bearing on slides
- Heavy duty side handles
- Fully welded
- T-Lock handles

1210 x 640 x 750mm







# STEEL AND HEAVY **DUTY ALLOY TRAYS**

**HEAVY DUTY SOLUTIONS** 

### **ALLOY TRAYS**

- 3mm thick checkerplate floor
- 2mm thick galvanised drop sides and tailgate
- 300mm high drop sides
- 75mm diameter mandrel bent h