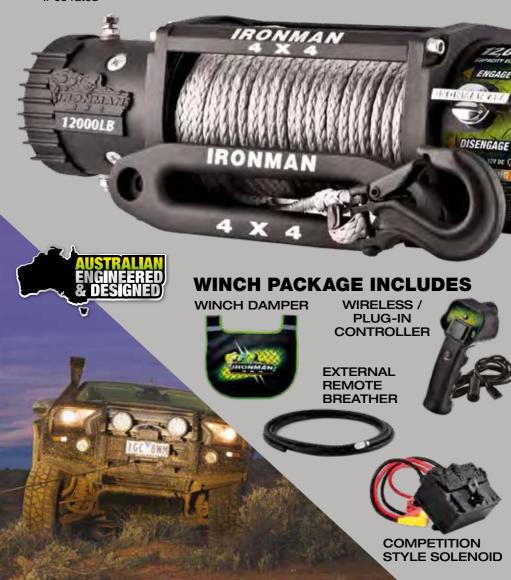

olorado 7 / Trailblazer 2012+

\$**300** 

\$286°

\$350

*\$286* 

Nissan NP300 / D40 Navara 2005+ \$2111

Mitsubishi MQ Triton 2015 - 2018 \$**265** 

Mitsubishi MR Triton / Pajero Sport \$300

Toyota Hilux / Fortuner 2015+

Toyota Prado 150 2009+ Toyota Landcruiser 79 2007+

Tovota Landcruiser 200 2007+



All prices quoted do not include freight or fitting. Prices quoted are subject to change without notice Some products may vary depending on vehicle model.





- Designed to fit most winch compatible bull bars on the market
- High speed balanced motor with sealed bearings
- Repositionable clutch handle
- IP68 rated

- External remote motor breather
- Integrated anti-tamper power cut off
- Fully sealed competition style solenoid
- All in one wireless/plug in controller with LED torch









### **MEGATOM** LED SPOT AND LIGHT BAR IN ONE

- Independant operation
- 75W driving light
- 45W light bar

\$**495**@



7" LED SPOT OR SPREAD **DRIVING LIGHTS** 

- 4800 raw lumens

### **ECLIPSE**

**DRIVING LIGHT WITH** SIDE SHOOTERS

7540 raw lumens







7" OR 9" LED DRIVING LIGHTS

4000 raw lumens

### METEOR

7" OR 9" LED DRIVING LIGHTS WITH DAYTIME RUNNING LIGHT

4000 raw lumens

# polycarbonate plastic

7" UNIVERSAL LED FLOOD OR SPOT

Interconnectable modular design

### **LED LIGHT COVERS**

FOR 7" OR 9" LED LIGHTS



Shatterproof







Block Out Snow



**LED FOG LIGHT** 

Suits Ironman 4x4 bull bar light pods



**STRAIGHT** 

# LED LIGHT BARS - CREE LEDs - IP67 and IP69K rated - Multi-Voltage - 10-30Vdc 279mm (11") 3150 Raw Lumens 500mm (19.5") 6300 Raw Lumens 722mm