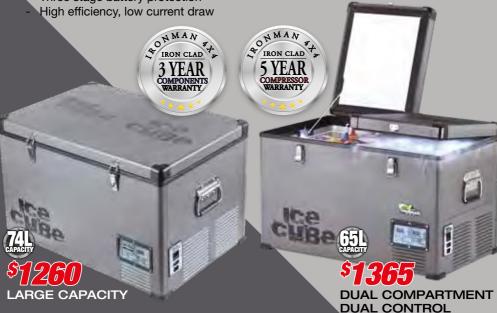

G STEPS

- Non slip glow in the dark treads
- Quick-click double locking legs
- Can be used as entry mat





- fibre with baffles
- Zip 2 bags together to make double sized sleeping bag
- Includes duffle carry bag



SINGLE 900 x 2100mm

**DOUBLE** 1350 x 2100mm

### **SWAGS**

- High performance 320gsm Ripstop canvas with insect mesh protection
- Lightweight alloy poles
- 70mm high density mattress
- Internal storage pockets/ external shoe
- Includes heavy duty carry bag



### 30L, 40L AND 50L



Spring Loaded Handle



3 Internal LED Lights



Front and Top Display

### **FRIDGES / FREEZERS**

SECOP COMPRESSOR (FORMERLY DANFOSS)

- Digital control panel
- Super bright internal LED light
- Three stage battery protection
- Max and economy modes
- Multi-voltage DC 12-24v and AC 100-240v





### **FRIDGE SLIDES**

- 100kg rating
- Lock in and lock out slide
- Includes four tie down straps





### WIRELESS LCD FRIDGE THERMOMETER

- Displays internal and ambient temperatures wirelessly
- Up to 50m transmission

### **FRIDGE STRAPS**

- Lashing capacity of 75kg
- Four straps



### FRIDGE STAND

- Aluminium frame
- 100kg weight capacity
- Adjustable height
- Non slip rubber
- Adjustable, levelling feet



### LED TENT LIGHT

- Batteries last up to 30 hours at full charge
- 24 x premium white LED's







### LED SENSOR HEADLAMP

- 220 lumens with CREE LED's
- Manual or sensor operation
- 120m beam distance

### 12V LED LIGHT STRIP

- 1.2m LED light strip
- 3m wire with 12V plug and switch
- 12V socket with battery clips

### LED LANTERN

- 80m beam distance with bright white