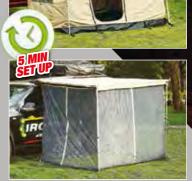

s
- The extra hook kit allows you to mount your awning for use at home as a shelter over a BBQ area, over the kids play area etc, making your awning multi use
- Fits Ironman 4x4 and most other awnings
- Can be padlocked on for security
- Rated up to 35kg

Quick Release Bracket

\$**135** twin pk \$**65** twin pk



### **AWNING ROOM ENCLOSURE**

- Fully enclosed extra room with removable floor for easy cleaning
- Integrated ceiling to help control temperature and reduce condensation
- All openings with insect netting and internal covers

1.4m **\$420** 

2.0m **\$450** 

2.5m **\$465** 

### AWNING MOSQUITO NET

- Four sides plus enclosed ceiling

### **NET AND ROOM SIZES:**

1.4m Long x 2.0m Out 2.0m Long x 2.5m Out 2.5m Long x 2.5m Out

1.4m **\$155** 

2.0m **\$165** 

2.5m **\$185** 



### **AWNING XTRA**

### A CONVIENIENT ALCOVE

- Built from 280gsm Ripstop poly cotton
- Attaches via any standard sail track
- Gusseted heavy duty clips
- Gusseted eyelets
- UV50+ rated







- All openings with insect mesh and internal covers
- 65mm high density luxury foam mattress
- Heavy duty 1000D waterproof transport cover
- Lightweight aluminium and insulated floor 1.4m wide x 2.4m long x 1.3m high (Int.dimensions)
- Heavy duty YKK zips

### **ROOF TENT BAG**

- 1000D waterproof PVC with heavy duty stitching and YKK zips
- Attach and use via any sail track
- Off ground storage



### ANNEX (sold separately)

- Easily zips onto the main tent
- 1000D waterproof PVC built-in removable floor
- All openings with insect netting mesh and internal covers
- Extension kit available



- U