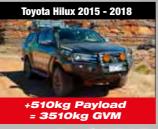

|                                  |      |              |              | J            |
|----------------------------------|------|--------------|--------------|--------------|
| MAKE AND MODEL                   | Туре | Nitro        | Foam         | Foam Cell    |
| FORD                             | Турс | Gas Kit      | Cell Kit     | Pro Kit      |
| Courier                          | TL   | \$1664       | \$1901       | \$2186       |
| Everest 2015+                    | SC   | \$1105       | \$1272       | \$1652       |
| Ranger 2011+                     | SL   | \$1747       | \$1913       | \$2293       |
| Ranger 2006-2011                 | TL   | \$1664       | \$1901       | \$2186       |
| HOLDEN                           |      | ψ1001        | φισσι        | Ψ2100        |
| Colorado 2012+                   | SL   | \$1771       | \$1936       | \$2317       |
| Colorado 2003-2012               | TL   | \$1664       | \$1901       | , -          |
| Colorado 7 / Trailblazer         | SC   | \$1070       | \$1236       | \$1616       |
| Jackaroo UBS 25 & 69             | TC   | \$1093       | \$1331       |              |
| Rodeo KB, TFS, RA, RA7           | TL   | \$1664       | \$1901       |              |
| ISUZU                            |      |              |              |              |
| D-Max 2012+                      | SL   | \$1771       | \$1937       | \$2317       |
| D-Max 2003-2012                  | TL   | \$1664       | \$1901       |              |
| MU-X                             | SC   | \$1070       | \$1236       | \$1616       |
| JEEP                             |      |              |              |              |
| Grand Cherokee WG, WJ            | CC   | \$951        |              |              |
| Grand Cherokee ZG, ZJ            | CC   | \$951        |              |              |
| Cherokee Liberty KJ              | SC   | \$1070       |              |              |
| Cherokee XJ                      | CL   | \$1640       | \$1878       |              |
| Wrangler JK                      | CC   | \$951        |              | \$1474       |
| Wrangler TJ                      | CC   | \$951        |              |              |
| LANDROVER                        |      |              |              |              |
| Defender County / Dual Cab       | CC   | \$951        | \$1100       | \$1364       |
| Range Rover/Discovery            | CC   | \$951        | \$1188       | \$1474       |
| MAZDA                            |      |              |              |              |
| BT50 2011+                       | SL   | \$1747       | \$1913       | \$2293       |
| BT50 2006-2011                   | TL   | \$1664       | \$1901       | \$2186       |
| B Series Bravo                   | TL   | \$1664       | \$1901       | \$2186       |
| MERCEDES BENZ                    | 00   | <b>64000</b> | <b>04000</b> |              |
| G-Wagen                          | CC   | \$1022       | \$1260       |              |
| G-Wagen G55                      | CC   | 01150        | \$1260       | <b>#1000</b> |
| X-Class<br>MITSUBISHI            | SC   | \$1153       | \$1319       | \$1699       |
| Challenger PB/Pajero Sport 2015+ | SC   | \$1070       | \$1236       |              |
| Challenger PA                    | SL   | \$1070       | \$1331       |              |
| Delica, L400                     | TC   | \$1093       | ψισσι        |              |
| Pajero NM - NX                   | SC   | \$1070       |              |              |
| Pajero NH/NL (Coil)              | TC   | \$1093       | \$1331       |              |
| Pajero NH/NL (Leaf)              | TL   | \$1664       | \$1901       |              |
| L200/Triton ME - MK              | TL   | \$1664       | \$1901       |              |
| Triton ML - MN                   | SL   | \$1640       | \$1806       |              |
| Triton MQ - MR                   | SL   | \$1782       | \$1949       |              |
| NISSAN                           |      |              |              |              |
| Navara NP300 (Coil)              | SC   | \$1153       | \$1319       | \$1699       |
| Navara D40 / NP300 (Leaf)        | SL   | \$1640       | \$1806       | \$2186       |
| Navara D22                       | TL   | \$1664       |              |              |
| Navara D21                       | TL   | \$1664       | \$1901       |              |
| Pathfinder R51                   | SC   | \$1070       | \$1236       |              |
| Pathfinder WD21/Terrano          | TC   | \$1093       | \$1331       |              |