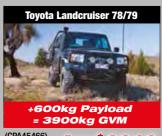

oad limits, or for off-roaders fitting a bull bar, winch or long range fuel tank yet still retain load carrying capacity.

The Ironman 4x4 GVM Upgrade will assist in satisfying OH&S, insurance and road transport regulation requirements. Ironman 4x4 has conducted all required testing to ensure complete integration with all safety systems and requirements as well as compliance to Federal laws.

### LEGALLY CARRY MORE PAYLOAD





### TO SUIT:





# +600kg Payload = 3500kg GVM

From \$3012



(CPA49748)

From \$3012







(CPA48310) From \$3012



From \$ 2364

### KEEP IT LEGAL KEEP IT SAFE

Prices quoted are excluding installation and engineering sign off fee (post registration only)

Installation is only available at an Authorised Ironman 4x4 facility and is subject to state compliance



(CPA45466) From \$3318



### SUSPENSION ALIGNMENT **PRODUCTS**



### **UPPER CONTROL ARMS**

- Optimise wheel alignment at raised ride height
- More clearance for larger tyres and increased lift
- Drop forged alloy construction
- High strength and durable



### ADJUSTABLE STEERING RODS

- Adjustable length rod to centalise steering wheel after suspension lift

from \$4



### **SWAY BAR MOUNT KITS**

- Stronger than OEM construction
- Stylish anodised billet aluminium design

### CASTER WEDGE KITS

- Adjusts caster and pinion angle in leaf sprung vehicles



### **ADJUSTABLE** PANHARD ROD

- Used to correct axle shift after raising suspension
- Adjustable to re-centralise axle to vehicle

### ADJUSTABLE TRAILING ARMS

To suit Toyota Landcruiser and Nissan Patrol

- Comp spec solid 32m