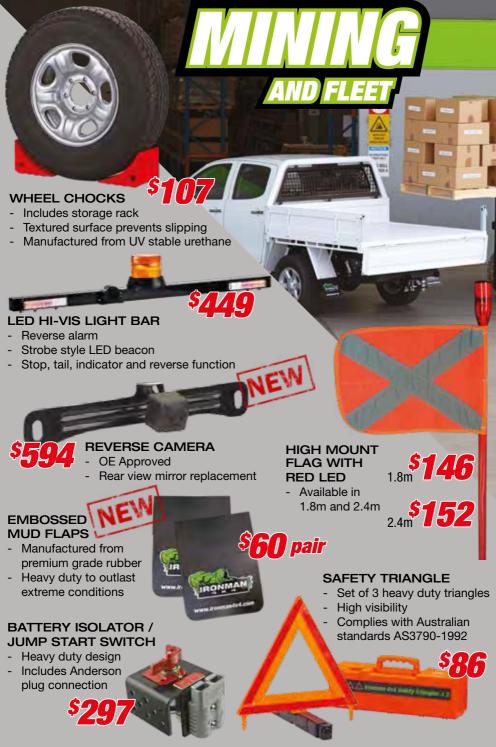

**ALLOY TRAYS**

- 3mm thick checkerplate floor
- 2mm thick galvanised drop sides and tailgate
- 300mm high drop sides
- 75mm diameter mandrel bent headboard pipe
- Anti-rattle adjustable locking hinges
- Constructed with high-tensile bolts and nvloc nuts



### 12V LED REAR TRAY **LIGHT/ COMBINATION LED TAIL LIGHT**

- Combination LED tail light features, stop light, tail light, indicator, reverse light and reflector
- Universal fit
- ADR and ECE compliant
- 44 high power LED's
- Rated to IP69
- Sold individually



- 2mm thick galvanised drop sides and tailgate
- 300mm high drop sides
- 75mm diameter mandrel bent headboard pipe
- Anti-rattle adjustable locking hinges
  - Constructed with high-tensile bolts and nyloc nuts

Please contact your local distributor for further information.







ADVENTURE CHALLENGE WA

DONA UN

### DVD'S

Join Penny Wells and the Discover Oz Crew as they explore Australia's remote regions. Vol: 2, 3, 4, 5 and 6 available.

- Ironman 4x4 Adventure Challenge WA 2012, 2013, and 2014 DVD's

4 DVD's DISCOVER OZ PRODUCTIONS TOP OF DOWN UNDER



# THE AUSTRALIAN 4WD HANDBOOK

- Limited edition
- Complete off-road bible

How to's, driving techniques, recovery, accessories, navigation and communication, modern vehicle types and environments

### **DRINK BOTTLES**

- 600ml Stainless steel
- Integrated straw



**KEYRINGS** 





### CAR AIR FRESHENER



## **OIL SKIN JACKETS AND VESTS**

### **COOPER JACKET**

- Quality 12oz. oilskin
- Heavy duty YKK zips
- Nubuck leather lined collar
- Detachable hood
- Two way pockets and map zip pocket
- Underarm eye