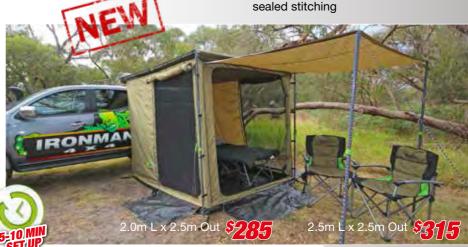

tallation





# LED INSTANT AWNING

- Premium 280gsm Ripstop UV50+ rated poly cotton canvas -
- Twist lock poles

- Integrated LED light
- Reflective guy ropes
- 1000D PVC cover





Flexible Nylon Joints









2.0m L x 2.5m Out

2.5m L x 2.5m Out

\$295

AWNING SIZES: 1.4m L x 2.0m Out

\$245

### *\$*270

### AWNING ROOM WITH INSECT NETTING

GET THE BEST OF BOTH WORLDS

- An all in one room with insect netting
- Integrated ceiling and zip away PE floor for easy cleaning
- Attaches via any standard sail track, fastening in place via a zip and heavy duty clips
- Integrated external entry mat, insect protection mesh windows and the option of a verandah on each entry with the use of additional poles and guy ropes
- High performance 300D water resistant Ripstop polyester fabric and seam



### AWNING QUICK RELEASE BRACKET

DESIGN REGISTERED AND MADE IN AUSTRALIA

- Allows you to set up camp and drive away, leaving your awning free standing
- Easily swap awning to a different vehicle
- Allows you to store awning off the vehicle when not in use
- Can be used to mount other accessories, such as tradesman tools
- The extra hook kit allows you to mount your awning for use at home as a shelter over a BBQ area, over the kids play area etc, making your awning multi use
- Fits Ironman 4x4 and most other awnings
- Can be padlocked on for security
- Rated up to 35kg

Quick Release Bracket

\$**135** twin pk \$**65** twin pk



### **AWNING ROOM ENCLOSURE**

- Fully enclosed extra room with removable floor for easy cleaning
- Integrated ceiling to help control temperature and reduce c