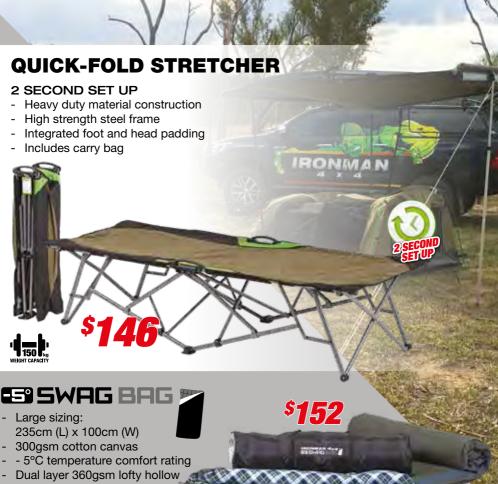

ding home, work, car or 4WD, camping, caravan or boat





### **DELUXE SOFT ARM CHAIR**

Soft durable arms with high strength steel frame

Integrated drink holder and insulated pocket in arm

Handy side utility pocket

### **DELUXE LOUNGE CAMP CHAIR**

- With extra comfort padding
- Integrated drink holder pocket

Wide design



### **DELUXE HARD ARM CHAIR**

- Rear locking tabs lock chair open or closed
- Strong and durable solid arms with high strength steel frame
- Integrated side drink holder

### MID SIZED LOW **BACK CAMP CHAIR**

Compact design

**QUICK-FOLD TABLE** 

Height adjustable

Carry bag included

Ideal for festivals and juniors



- Rated at 50kg

# QUICK-FOLD CAMPING STEPS

- Non slip glow in the dark treads
- Quick-click double locking legs
- Can be used as entry mat





- fibre with baffles
- Zip 2 bags together to make double sized sleeping bag
- Includes duffle carry bag



SINGLE 900 x 2100mm

**DOUBLE** 1350 x 2100mm

### **SWAGS**

- High performance 320gsm Ripstop canvas with insect mesh protection
- Lightweight alloy poles
- 70mm high density mattress
- Internal storage pockets/ external shoe
- Includes heavy duty carry bag



### 30L, 40L AND 50L



Spring Loaded Handle



3 Internal LED Lights



Front and Top Display

### **FRIDGES / FREEZERS**

SECOP COMPRESSOR (FORMERLY DANFOSS)

- Digital control panel
- Super bright internal LED light
- Three stage battery protection
- Max and economy modes
- Multi-voltage DC 12-24v and AC 100-240v





### **FRIDGE SLIDES**

- 100kg rating
- Lock in and lock out slide
- Includes four tie down straps