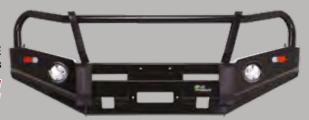

barb fittings
- 10m oil resistant hose
- 4 x stainless steel hose clamps
  - 2 x self drilling screws
  - Cable ties





# HIGH UIS FLAG

- Quick disconnect
- 300mm x 290mm Flag
- Meets Australian safety flag requirements
- 3 x 1m rodss, can be used at 1m, 2m or 3m lengths

*\$136* 



## **BULL BARS**

### AUSTRALIAN DESIGNED AND ENGINEERED

- Airbag compatible
- Compatible with vehicle safety systems
- ADR certified and tested
- Designed using 3D scan technology
- Made from highest quality SPHC grade steel (except premuim alloy bull bar)
- CNC laser cut and robot welded
- Powdercoated with AKZO NOBEL powder
- LED parker / indicator included
- Aerial and light mounts
- Winch compatible

COMMERCIAL 50mm loop bar

\$**1426** 



COMMERCIAL DELUXE 50mm loop bar with fog lights

*\$1804* 



### PROTECTOR

75mm inner and 50mm outer loop bars

\$1826



### PROGUARD NO LOOP Single or triple loops available

\$1/101





### **LED FOG LIGHT UPGRADE**

SUIT IRONMAN 4X4 BULL BAR LIGHT PODS

- 2 x 5W high efficiency LEDs
- IP69 rated sealed housing
- Shatterproof polycarbonate lens
- ECE R19 compliance





PROGUARD TRIPLE LOOP includes overriders







PREMIUM ALLOY 75mm inner and 50mm outer loop bars

\$2247

\$2M

\$300

\$216

\$**200** 



- Supplied as a pair
- NATA tested and approved
  - Compatible with 4.7T shackle

### TO SUIT:

Ford Ranger / Everest Mazda BT50 2011+

Holden Colorado 2012+ Isuzu D-Max 2012+

Holden Colorado 2016+

Isuzu MU-X 2014+ Holden Colorado 7 / Trailblazer 2012+

\$**300** 

\$286°

\$350

*\$286* 

Nissan NP300 / D40 Navara 2005+ \$2111

Mitsubi