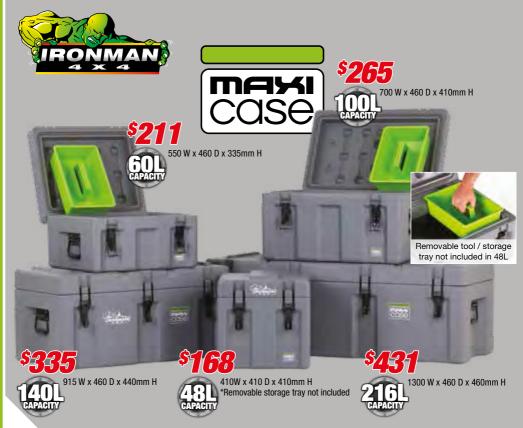

843

*\$983* 

### **ROOF RACK MOUNTING KITS**

- Durable powdercoated black finish
- Suits all steel and alloy roof racks
- Gutter mounting kits available in various heights



### TO SUIT:

Holden Colorado / Trailblazer (suits OE rails) Isuzu MU-X LS-T

Mercedes Benz G-Wagen

Nissan Patrol GQ and GU

Toyota Landcruiser 100, 105,60, 80, 79 d/cab, 76 200

Toyota Prado 90, 95, 120, 150



### **WEATHERPROOF ROOF TOP CARGO BAGS**

### FREE UP VALUABLE BOOT SPACE

- Weatherproof, reinforced tear resistant fibre, constructed from 500D PVC tarpaulin
- Velcro water resistant zipper overlap provides protective shield from weather
- Heavy duty webbing straps, zips and UV50+ buckles
- Additional straps and buckles at the front reduce flapping and wind noise
- Advanced water resistant welded seams



- Manufactured from tough LLDPE UV
   3.6mm stabilised plastic
- Dust and water resistant safe for tools, camping gear and electronic equipment
- Lockable heavy duty latches

- Heavy duty spring loaded handles / tie down points
- Removable tool / storage tray\*
- Strap over points for added security when in transit

**UTE BOX EXTRA** 

- Interlocking stackable design



- High profile sits above ute rail
- Heavy duty double lock
- Waterproof and dust proof
- Heavy duty with stay open lid



1400 x 540 x 540mm

# ALUMINIUM TOOL BOXES

- Twin doors
- Gas struts
- Powdercoated white T-Lock handles Stainless steel piano hinges
  - Lock water caps

### **UNDER-TRAY BOX**

**LEFT** 

**RIGHT** 

Water cap on lock







750 / 520 x 270 x 440mm **GULL WING** TRUCK BOX

Twin door

1770 x 550 x 4