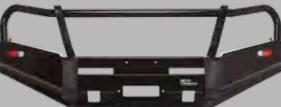

Twin breather manifold with brass filters and hose barbs
- 2 x barb fittings
- 10m oil resistant hose
- 4 x stainless steel hose clamps
  - 2 x self drilling screws
  - Cable ties





# HIGH UIS FLAG

- Quick disconnect
- 300mm x 290mm Flag
- Meets Australian safety flag requirements
- 3 x 1m rodss, can be used at 1m, 2m or 3m lengths

*\$136* 



## **BULL BARS**

### AUSTRALIAN DESIGNED AND ENGINEERED

- Airbag compatible
- Compatible with vehicle safety systems
- ADR certified and tested
- Designed using 3D scan technology
- Made from highest quality SPHC grade steel (except premuim alloy bull bar)
- CNC laser cut and robot welded
- Powdercoated with AKZO NOBEL powder
- LED parker / indicator included
- Aerial and light mounts
- Winch compatible

COMMERCIAL 50mm loop bar

\$**1426** 



COMMERCIAL DELUXE 50mm loop bar with fog lights

*\$1804* 



### PROTECTOR

75mm inner and 50mm outer loop bars

\$1826



### PROGUARD NO LOOP Single or triple loops available

\$1/101





### **LED FOG LIGHT UPGRADE**

SUIT IRONMAN 4X4 BULL BAR LIGHT PODS

- 2 x 5W high efficiency LEDs
- IP69 rated sealed housing
- Shatterproof polycarbonate lens
- ECE R19 compliance





PROGUARD TRIPLE LOOP includes overriders







PREMIUM ALLOY 75mm inner and 50mm outer loop bars

\$2247

\$2M

\$300

\$216

\$**200** 



- Supplied as a pair
- NATA tested and approved
  - Compatible with 4.7T shackle

### TO SUIT:

Ford Ranger / Everest Mazda BT50 2011+

Holden Colorado 2012+ Isuzu D-Max 2012+

Holden Colorado 2016+

Isuzu MU-X 2014+ Holden Colorado 7 / Trailblazer 2012+

\$**300** 

\$286°

\$