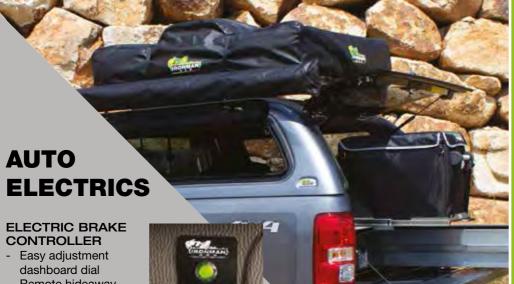

charge features increased amperage output to 80 amp max

### START ASSIST BOOSTER KIT

- Automatic emergency vehicle start assist
- Boosts DC to DC charger output to 80 amp





- Fully automatic
- Dual voltage 12 / 24V
- Dual sensing

\$103



### 12V DIGITAL **BATTERY MONITOR**

- Can be used on dual or single 12V battery setups
- Auto dimming display





### 275 AMP DUAL **BATTERY MANAGER**

- Automatic operation with manual override
- Includes in-dash switch

Fun \$12

### **BATTERY TRAY**

- Folded steel construction
- Black powdercoated finish
- Includes mounting hardware

### TO SUIT:

Ford Ranger 2011+ Holden Colorado 2016+

Mitsubishi MQ Triton 2015 - 2018 Toyota Prado 150 2017+

# LED DUAL **BATTERY MONITOR**

- Displays main and AUX battery voltages
  - Auto dimming display





- Remote hideaway
- control box - Mountable at
- any angle - Push button override function
- Dual axle capability

### LOW WATER ALARM

- Dash warning light and alarm
- Instant warning of engine coolant loss
- To suit 12 / 24V systems
- Suits plastic or metal header tanks





### AUTO HEADLIGHT ON KIT

- Lights on when vehicle ignition is switched on
- 10 second delay at ignition
- Delay on exit. When the ignition is turned off the lights will stay illuminated for 10 sec



### **50 AMP CHARGE WIRE KIT**

- 12V power connector
- 8 B&S cable for high power devices
- 50A connectors and fuse
- 6m x 8mm<sup>2</sup> high current cable
- Heavy duty inline fuse
- Australian made







- 2.5-3mm pressed and folded steel

- Easy bolt-on installation

- Semi gloss black powdercoated finish

###