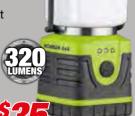

TER

- Displays internal and ambient temperatures wirelessly
- Up to 50m transmission

### **FRIDGE STRAPS**

- Lashing capacity of 75kg
- Four straps



### FRIDGE STAND

- Aluminium frame
- 100kg weight capacity
- Adjustable height
- Non slip rubber
- Adjustable, levelling feet



### LED TENT LIGHT

- Batteries last up to 30 hours at full charge
- 24 x premium white LED's







### LED SENSOR HEADLAMP

- 220 lumens with CREE LED's
- Manual or sensor operation
- 120m beam distance

### 12V LED LIGHT STRIP

- 1.2m LED light strip
- 3m wire with 12V plug and switch
- 12V socket with battery clips

### LED LANTERN

- 80m beam distance with bright white CREE LED's
- Multi-function:
   White light, red light and small LED's
- Includes a flashing S.O.S operation on both white and red lights





 Adjust brightness of LED light strips



### AWNING 12V LED LIGHT STRIP AND DIMMER SET

- 1.2m LED light strip
- 3m wire with 12V plug and switch
- Attaches via sail track
- Dimmable
- IP68 rated





### LED WORK LIGHT COMBO (SET OF 2 WORK LIGHTS)

### FEATURES OF BOTH LIGHTS:

- Magnet for positioning light in work area
- 2 x brightness options, plus a torch function
- Batteries included

### **FEATURES OF LARGER LIGHT:**

- USB rechargeable work light



UNIVERCAL CEAT

### **UNIVERSAL SEAT COVERS**

- 100% Nylon universal fit
- Resists mud/grease/water
- Washable



EZY-GO TOILET

Easy to clean, removable lid and seat

Easy to use, hand pump flush

- 12L fresh water storage
- 12L / 20L waste tank
- Double sealed drain valve. prevents leaks and odours
- Self contained toilet with n