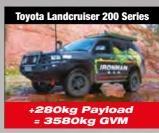

6 | \$1474 |        |

### ACHIEVE UP TO 50MM LIFT DEPENDING ON MODEL



# AUSTRALIAN CERTIFIED GVM SUSPENSION UPGRADES

Designed and tested for contractors and tradesmen carrying tools or equipment exceeding original vehicle manufacturer or legal load limits, or for off-roaders fitting a bull bar, winch or long range fuel tank yet still retain load carrying capacity.

The Ironman 4x4 GVM Upgrade will assist in satisfying OH&S, insurance and road transport regulation requirements. Ironman 4x4 has conducted all required testing to ensure complete integration with all safety systems and requirements as well as compliance to Federal laws.

### LEGALLY CARRY MORE PAYLOAD





### TO SUIT:





# +600kg Payload = 3500kg GVM

From \$3012



(CPA49748)

From \$3012







(CPA48310) From \$3012



From \$ 2364

### KEEP IT LEGAL KEEP IT SAFE

Prices quoted are excluding installation and engineering sign off fee (post registration only)

Installation is only available at an Authorised Ironman 4x4 facility and is subject to state compliance



(CPA45466) From \$3318



### SUSPENSION ALIGNMENT **PRODUCTS**



### **UPPER CONTROL ARMS**

- Optimise wheel alignment at raised ride height
- More clearance for larger tyres and increased lift
- Drop forged alloy construction
- High strength and durable



### ADJUSTABLE STEERING RODS

- Adjustable length rod to centalise steering wheel after suspension lift

from \$4



### **SWAY BAR MOUNT KITS**

- Stronger than OEM construction
- Stylish anodised billet aluminium design

### CASTER WEDGE KITS

- Adjusts caster and pinion angle in leaf