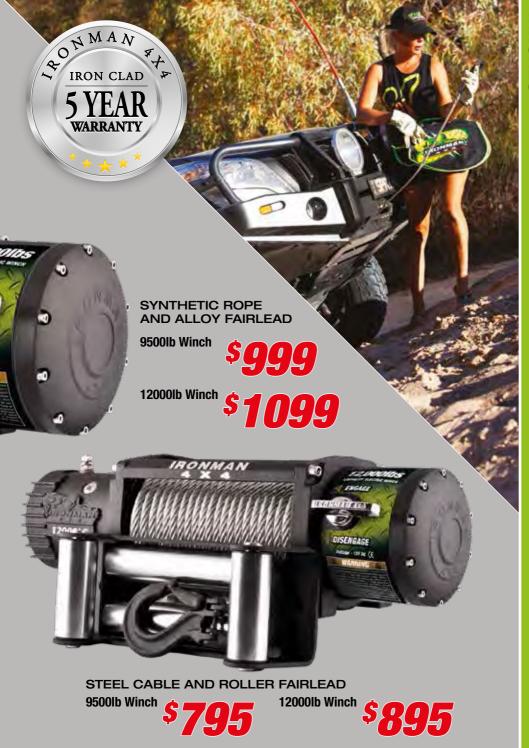

orado 7 / Trailblazer 2012+

\$**300** 

\$286°

\$350

*\$286* 

Nissan NP300 / D40 Navara 2005+ \$2111

Mitsubishi MQ Triton 2015 - 2018 \$**265** 

Mitsubishi MR Triton / Pajero Sport \$300

Toyota Hilux / Fortuner 2015+

Toyota Prado 150 2009+ Toyota Landcruiser 79 2007+

Tovota Landcruiser 200 2007+



All prices quoted do not include freight or fitting. Prices quoted are subject to change without notice Some products may vary depending on vehicle model.





- Designed to fit most winch compatible bull bars on the market
- High speed balanced motor with sealed bearings
- Repositionable clutch handle
- IP68 rated

- External remote motor breather
- Integrated anti-tamper power cut off
- Fully sealed competition style solenoid
- All in one wireless/plug in controller with LED torch









### **MEGATOM** LED SPOT AND LIGHT BAR IN ONE

- Independant operation
- 75W driving light
- 45W light bar

\$**495**@



7" LED SPOT OR SPREAD **DRIVING LIGHTS** 

- 4800 raw lumens

### **ECLIPSE**

**DRIVING LIGHT WITH** SIDE SHOOTERS

7540 raw lumens







7" OR 9" LED DRIVING LIGHTS

4000 raw lumens

### METEOR

7" OR 9" LED DRIVING LIGHTS WITH DAYTIME RUNNING LIGHT

4000 raw lumens

# polycarbonate plastic

7" UNIVERSAL LED FLOOD OR SPOT

Interconnectable modular design

### **LED LIGHT COVERS**

FOR 7" OR 9" LED LIGHTS



Shatterproof







Block Out Snow



**LED FOG LIGHT** 

Suits Ironman 4x4 bull bar light pods



**STRAIGHT** 

# LED LIGHT BARS - CREE LEDs - IP67 and IP69K rated - Multi-Voltage - 10-30Vdc 279mm (11") 3150 Raw Lumens 500mm (19.5") 6300 Raw Lumens 722mm (