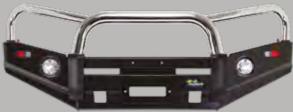

hose clamps
  - 2 x self drilling screws
  - Cable ties





# HIGH UIS FLAG

- Quick disconnect
- 300mm x 290mm Flag
- Meets Australian safety flag requirements
- 3 x 1m rodss, can be used at 1m, 2m or 3m lengths

*\$136* 



## **BULL BARS**

### AUSTRALIAN DESIGNED AND ENGINEERED

- Airbag compatible
- Compatible with vehicle safety systems
- ADR certified and tested
- Designed using 3D scan technology
- Made from highest quality SPHC grade steel (except premuim alloy bull bar)
- CNC laser cut and robot welded
- Powdercoated with AKZO NOBEL powder
- LED parker / indicator included
- Aerial and light mounts
- Winch compatible

COMMERCIAL 50mm loop bar

\$**1426** 



COMMERCIAL DELUXE 50mm loop bar with fog lights

*\$1804* 



### PROTECTOR

75mm inner and 50mm outer loop bars

\$1826



### PROGUARD NO LOOP Single or triple loops available

\$1/101





### **LED FOG LIGHT UPGRADE**

SUIT IRONMAN 4X4 BULL BAR LIGHT PODS

- 2 x 5W high efficiency LEDs
- IP69 rated sealed housing
- Shatterproof polycarbonate lens
- ECE R19 compliance





PROGUARD TRIPLE LOOP includes overriders







PREMIUM ALLOY 75mm inner and 50mm outer loop bars

\$2247

\$2M

\$300

\$216

\$**200** 



- Supplied as a pair
- NATA tested and approved
  - Compatible with 4.7T shackle

### TO SUIT:

Ford Ranger / Everest Mazda BT50 2011+

Holden Colorado 2012+ Isuzu D-Max 2012+

Holden Colorado 2016+

Isuzu MU-X 2014+ Holden Colorado 7 / Trailblazer 2012+

\$**300** 

\$286°

\$350

*\$286* 

Nissan NP300 / D40 Navara 2005+ \$2111

Mitsubishi MQ Triton 2015 - 2018 \$**265** 

Mitsubishi MR Triton / P