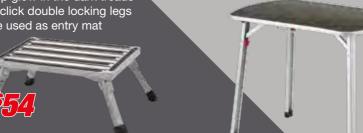

luding home, work, car or 4WD, camping, caravan or boat





### **DELUXE SOFT ARM CHAIR**

Soft durable arms with high strength steel frame

Integrated drink holder and insulated pocket in arm

Handy side utility pocket

### **DELUXE LOUNGE CAMP CHAIR**

- With extra comfort padding
- Integrated drink holder pocket

Wide design



### **DELUXE HARD ARM CHAIR**

- Rear locking tabs lock chair open or closed
- Strong and durable solid arms with high strength steel frame
- Integrated side drink holder

### MID SIZED LOW **BACK CAMP CHAIR**

Compact design

**QUICK-FOLD TABLE** 

Height adjustable

Carry bag included

Ideal for festivals and juniors



- Rated at 50kg

# QUICK-FOLD CAMPING STEPS

- Non slip glow in the dark treads
- Quick-click double locking legs
- Can be used as entry mat





- fibre with baffles
- Zip 2 bags together to make double sized sleeping bag
- Includes duffle carry bag



SINGLE 900 x 2100mm

**DOUBLE** 1350 x 2100mm

### **SWAGS**

- High performance 320gsm Ripstop canvas with insect mesh protection
- Lightweight alloy poles
- 70mm high density mattress
- Internal storage pockets/ external shoe
- Includes heavy duty carry bag



### 30L, 40L AND 50L



Spring Loaded Handle



3 Internal LED Lights



Front and Top Display

### **FRIDGES / FREEZERS**

SECOP COMPRESSOR (FORMERLY DANFOSS)

- Digital control panel
- Super bright internal LED light
- Three stage battery protection
- Max and economy modes
- Multi-voltage DC 12-24v and AC 100-240v





### **FRIDGE SLIDES**

- 100kg rating
- Lock in and lock out slide
- Includes four tie down straps